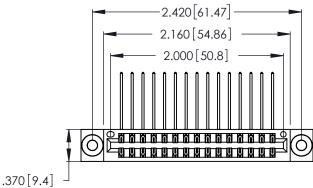

Contact Dimensions:
558-90 Degree Bend (Code 541 Contacts)
See Sheet 2 for Contact Code 555, 556, 558, 559, 560 Dimensions

- INSULATOR MATERIAL: THERMOPLASTIC POLYESTER, UL 94V-0 CONTACT MATERIAL; COPPER, NICKEL, TIN ALLOY CA-725
- CONTACT PLATING: GOLD ON THE MATING AREA, TIN-LEAD ON THE CONTACT TAILS, NICKEL UNDERPLATE

THIS IS A C.A.D. GENERATED DRAWING DO NOT MAKE MANUAL REVISIONS TO MASTER.

| 346/396 SERIES CARD EDGE CONNECTOR |
|------------------------------------|
| PART NUMBER: 346-030-558-203       |

**EDAC INC** TORONTO, ONTARIO CANADA