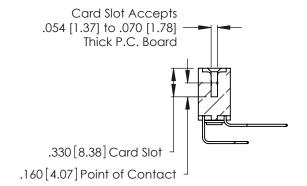

**Contact Code 560** 

INSULATOR MATERIAL: THERMOPLASTIC POLYESTER, UL 94V-0 CONTACT MATERIAL; COPPER, NICKEL, TIN ALLOY CA-725 CONTACT PLATING: GOLD ON THE MATING AREA, TIN-LEAD

ON THE CONTACT TAILS, NICKEL UNDERPLATE

346/396 SERIES CARD EDGE CONNECTOR CONTACT CODE 555,556,558,559,560 DIMENSIONS

YOUR CONNECTION TO QUALITY & SERVICE

**EDAC INC** TORONTO, ONTARIO CANADA

THESE DRAWINGS AND SPECIFICATIONS ARE THE PROPERTY OF EDAC INC.,AND SHALL NOT BE REPRODUCED, OR COPIED OR USED AS THE BASIS FOR THE MANUFACTURE OR SALE OF APPARATUS WITHOUT WRITTEN PERMISSION.