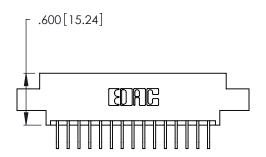

THIS IS A C.A.D. GENERATED DRAWING DO NOT MAKE MANUAL REVISIONS TO MASTER.

| 346/396 SERIES CARD EDGE CONNECTOR |
|------------------------------------|
| PART NUMBER: 346-030-558-802       |

**EDAC INC** TORONTO, ONTARIO CANADA

THESE DRAWINGS AND SPECIFICATIONS ARE THE PROPERTY OF EDAC INC.,AND SHALL NOT BE REPRODUCED, OR COPIED OR USED AS THE BASIS FOR THE MANUFACTURE OR SALE OF APPARATUS WITHOUT WRITTEN PERMISSION.

| ACAD REFERENCE NO. |             | 346-ENG  | G-MASTER  |
|--------------------|-------------|----------|-----------|
| DRAWN:             | J.LEE       | DATE: AF | PR. 22/09 |
| CHECKED:           |             | DATE:    |           |
| SCALE:             | N.T.S       | SHEET    | OF 2      |
| DRAWING N          | NUMBER      |          | ISSUE     |
| 346                | -ENG-MASTER |          | 1         |
|                    |             |          |           |