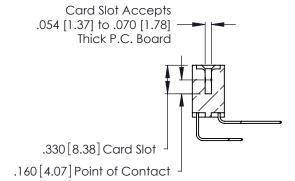

.370 [9.4]

Contact Dimensions:
558-90 Degree Bend (Code 541 Contacts)
See Sheet 2 for Contact Code 555, 556, 558, 559, 560 Dimensions

- INSULATOR MATERIAL: THERMOPLASTIC POLYESTER, UL 94V-0 CONTACT MATERIAL; COPPER, NICKEL, TIN ALLOY CA-725
- CONTACT PLATING: GOLD ON THE MATING AREA, TIN-LEAD ON THE CONTACT TAILS, NICKEL UNDERPLATE

Contact Code 560

INSULATOR MATERIAL: THERMOPLASTIC POLYESTER, UL 94V-0 CONTACT MATERIAL; COPPER, NICKEL, TIN ALLOY CA-725 CONTACT PLATING: GOLD ON THE MATING AREA, TIN-LEAD

ON THE CONTACT TAILS, NICKEL UNDERPLATE