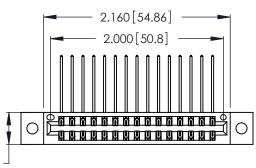

THIS IS A C.A.D. GENERATED DRAWING DO NOT MAKE MANUAL REVISIONS TO MASTER.

| 346/396 SERIES CARD EDGE CONNECTOR |
|------------------------------------|
| PART NUMBER: 346-030-558-802       |

**EDAC INC** TORONTO, ONTARIO CANADA

THESE DRAWINGS AND SPECIFICATIONS ARE THE PROPERTY OF EDAC INC.,AND SHALL NOT BE REPRODUCED, OR COPIED OR USED AS THE BASIS FOR THE MANUFACTURE OR SALE OF APPARATUS WITHOUT WRITTEN PERMISSION.

| ACAD REFERENCE NO. |             | 346-ENG  | G-MASTER  |
|--------------------|-------------|----------|-----------|
| DRAWN:             | J.LEE       | DATE: AF | PR. 22/09 |
| CHECKED:           |             | DATE:    |           |
| SCALE:             | N.T.S       | SHEET    | OF 2      |
| DRAWING N          | NUMBER      |          | ISSUE     |
| 346                | -ENG-MASTER |          | 1         |
|                    |             |          |           |