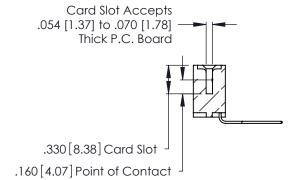

THIS IS A C.A.D. GENERATED DRAWING DO NOT MAKE MANUAL REVISIONS TO MASTER.

ISSUE NUMBER

ORIGINAL

1

**Contact Code 555** 

Contact Code 556

**Contact Code 558** 

**Contact Code 559** 

**Contact Code 560** 

INSULATOR MATERIAL: THERMOPLASTIC POLYESTER, UL 94V-0 CONTACT MATERIAL; COPPER, NICKEL, TIN ALLOY CA-725 CONTACT PLATING: GOLD ON THE MATING AREA, TIN-LEAD ON THE CONTACT TAILS, NICKEL UNDERPLATE