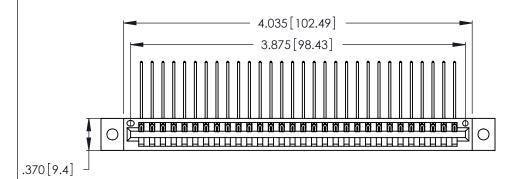

Contact Dimensions:
559-90 Degree Bend (Code 541 Contacts)
See Sheet 2 for Contact Code 555, 556, 558, 559, 560 Dimensions

THIS IS A C.A.D. GENERATED DRAWING DO NOT MAKE MANUAL REVISIONS TO MASTER.

- INSULATOR MATERIAL: THERMOPLASTIC POLYESTER, UL 94V-0 CONTACT MATERIAL; COPPER, NICKEL, TIN ALLOY CA-725
- CONTACT PLATING: GOLD ON THE MATING AREA, TIN-LEAD ON THE CONTACT TAILS, NICKEL UNDERPLATE

| 346/396 SERIES CARD EDGE CONNECTOR |
|------------------------------------|
| PART NUMBER: 346-030-559-102       |

**EDAC INC** TORONTO, ONTARIO CANADA

THESE DRAWINGS AND SPECIFICATIONS ARE THE PROPERTY OF EDAC INC.,AND SHALL NOT BE REPRODUCED, OR COPIED OR USED AS THE BASIS FOR THE MANUFACTURE OR SALE OF APPARATUS WITHOUT WRITTEN PERMISSION.