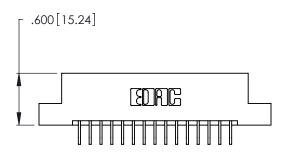

.370 [9.4]

Contact Dimensions:
559-90 Degree Bend (Code 541 Contacts)
See Sheet 2 for Contact Code 555, 556, 558, 559, 560 Dimensions

2.160[54.86] -2.000 [50.8]

- INSULATOR MATERIAL: THERMOPLASTIC POLYESTER, UL 94V-0 CONTACT MATERIAL; COPPER, NICKEL, TIN ALLOY CA-725
- CONTACT PLATING: GOLD ON THE MATING AREA, TIN-LEAD ON THE CONTACT TAILS, NICKEL UNDERPLATE

THIS IS A C.A.D. GENERATED DRAWING DO NOT MAKE MANUAL REVISIONS TO MASTER.

| 346/396 SERIES CARD EDGE CONNECTOR |
|------------------------------------|
| PART NUMBER: 346-030-559-202       |

**EDAC INC** TORONTO, ONTARIO CANADA