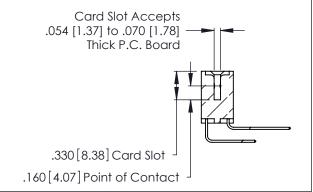

Contact Code 560

INSULATOR MATERIAL: THERMOPLASTIC POLYESTER, UL 94V-0 CONTACT MATERIAL; COPPER, NICKEL, TIN ALLOY CA-725 CONTACT PLATING: GOLD ON THE MATING AREA, TIN-LEAD

ON THE CONTACT TAILS, NICKEL UNDERPLATE

346/396 SERIES CARD EDGE CONNECTOR CONTACT CODE 555,556,558,559,560 DIMENSIONS

YOUR CONNECTION TO QUALITY & SERVICE

**EDAC INC** TORONTO, ONTARIO CANADA

THESE DRAWINGS AND SPECIFICATIONS ARE THE PROPERTY OF EDAC INC.,AND SHALL NOT BE REPRODUCED, OR COPIED OR USED AS THE BASIS FOR THE MANUFACTURE OR SALE OF APPARATUS WITHOUT WRITTEN PERMISSION.