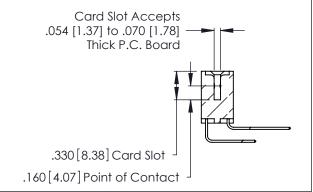

**Contact Code 560** 

INSULATOR MATERIAL: THERMOPLASTIC POLYESTER, UL 94V-0 CONTACT MATERIAL; COPPER, NICKEL, TIN ALLOY CA-725 CONTACT PLATING: GOLD ON THE MATING AREA, TIN-LEAD

ON THE CONTACT TAILS, NICKEL UNDERPLATE

346/396 SERIES CARD EDGE CONNECTOR CONTACT CODE 555,556,558,559,560 DIMENSIONS

YOUR CONNECTION TO QUALITY & SERVICE

**EDAC INC** TORONTO, ONTARIO CANADA

THESE DRAWINGS AND SPECIFICATIONS ARE THE PROPERTY OF EDAC INC.,AND SHALL NOT BE REPRODUCED, OR COPIED OR USED AS THE BASIS FOR THE MANUFACTURE OR SALE OF APPARATUS WITHOUT WRITTEN PERMISSION.