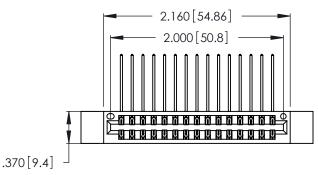

Contact Dimensions:
559-90 Degree Bend (Code 541 Contacts)
See Sheet 2 for Contact Code 555, 556, 558, 559, 560 Dimensions

- INSULATOR MATERIAL: THERMOPLASTIC POLYESTER, UL 94V-0 CONTACT MATERIAL; COPPER, NICKEL, TIN ALLOY CA-725
- CONTACT PLATING: GOLD ON THE MATING AREA, TIN-LEAD ON THE CONTACT TAILS, NICKEL UNDERPLATE

THIS IS A C.A.D. GENERATED DRAWING DO NOT MAKE MANUAL REVISIONS TO MASTER.

| 346/396 SERIES CARD EDGE CONNECTOR |
|------------------------------------|
| PART NUMBER: 346-030-559-212       |

**EDAC INC** TORONTO, ONTARIO CANADA