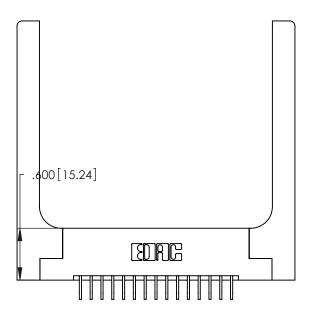

Contact Dimensions:
559-90 Degree Bend (Code 541 Contacts)
See Sheet 2 for Contact Code 555, 556, 558, 559, 560 Dimensions

346/396 SERIES CARD EDGE CONNECTOR PART NUMBER: 346-030-559-258

YOUR CONNECTION TO QUALITY & SERVICE