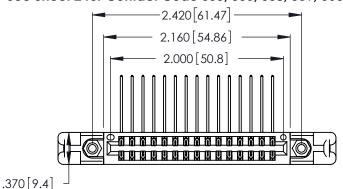

Contact Dimensions:
559-90 Degree Bend (Code 541 Contacts)
See Sheet 2 for Contact Code 555, 556, 558, 559, 560 Dimensions

346/396 SERIES CARD EDGE CONNECTOR PART NUMBER: 346-030-559-258

YOUR CONNECTION TO QUALITY & SERVICE