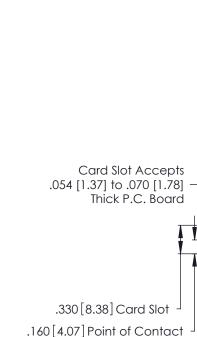

Contact Dimensions:
559-90 Degree Bend (Code 541 Contacts)
See Sheet 2 for Contact Code 555, 556, 558, 559, 560 Dimensions

346/396 SERIES CARD EDGE CONNECTOR PART NUMBER: 346-030-559-258

YOUR CONNECTION TO QUALITY & SERVICE