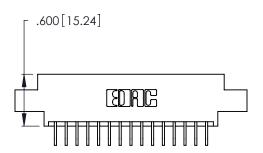

Contact Dimensions:
559-90 Degree Bend (Code 541 Contacts)
See Sheet 2 for Contact Code 555, 556, 558, 559, 560 Dimensions

2.160[54.86] -2.000 [50.8] .370 [9.4]

- INSULATOR MATERIAL: THERMOPLASTIC POLYESTER, UL 94V-0 CONTACT MATERIAL; COPPER, NICKEL, TIN ALLOY CA-725
- CONTACT PLATING: GOLD ON THE MATING AREA, TIN-LEAD ON THE CONTACT TAILS, NICKEL UNDERPLATE

THIS IS A C.A.D. GENERATED DRAWING DO NOT MAKE MANUAL REVISIONS TO MASTER.

| 346/396 SERIES CARD EDGE CONNECTOR |
|------------------------------------|
| PART NUMBER: 346-030-559-802       |

**EDAC INC** TORONTO, ONTARIO CANADA