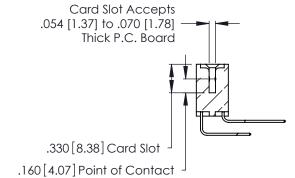

Contact Dimensions:
559-90 Degree Bend (Code 541 Contacts)
See Sheet 2 for Contact Code 555, 556, 558, 559, 560 Dimensions

2.160[54.86] -2.000 [50.8] .370 [9.4]

- INSULATOR MATERIAL: THERMOPLASTIC POLYESTER, UL 94V-0 CONTACT MATERIAL; COPPER, NICKEL, TIN ALLOY CA-725
- CONTACT PLATING: GOLD ON THE MATING AREA, TIN-LEAD ON THE CONTACT TAILS, NICKEL UNDERPLATE

Contact Code 560

INSULATOR MATERIAL: THERMOPLASTIC POLYESTER, UL 94V-0 CONTACT MATERIAL; COPPER, NICKEL, TIN ALLOY CA-725 CONTACT PLATING: GOLD ON THE MATING AREA, TIN-LEAD

ON THE CONTACT TAILS, NICKEL UNDERPLATE