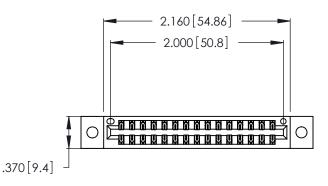

Contact Dimensions:
560-Extender Board Bend (Code 523 Contacts)
See Sheet 2 for Contact Code 555, 556, 558, 559, 560 Dimensions

THIS IS A C.A.D. GENERATED DRAWING DO NOT MAKE MANUAL REVISIONS TO MASTER.

ISSUE NUMBER

ORIGINAL

1

Card Slot Accepts .054 [1.37] to .070 [1.78] Thick P.C. Board .330 [8.38] Card Slot .160 [4.07] Point of Contact

INSULATOR MATERIAL: THERMOPLASTIC POLYESTER, UL 94V-0 CONTACT MATERIAL; COPPER, NICKEL, TIN\_ALLOY CA-725

CONTACT PLATING: GOLD ON THE MATING AREA, TIN-LEAD ON THE CONTACT TAILS, NICKEL UNDERPLATE

346/396 SERIES CARD EDGE CONNECTOR PART NUMBER: 346-030-560-802

YOUR CONNECTION TO QUALITY & SERVICE

**EDAC INC** TORONTO, ONTARIO CANADA