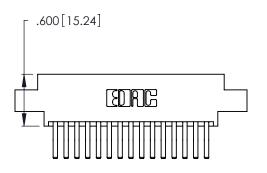

THIS IS A C.A.D. GENERATED DRAWING DO NOT MAKE MANUAL REVISIONS TO MASTER.

ISSUE NUMBER

ORIGINAL

1

**Contact Code 555** 

Contact Code 556

**Contact Code 558** 

**Contact Code 559** 

**Contact Code 560** 

INSULATOR MATERIAL: THERMOPLASTIC POLYESTER, UL 94V-0 CONTACT MATERIAL; COPPER, NICKEL, TIN ALLOY CA-725 CONTACT PLATING: GOLD ON THE MATING AREA, TIN-LEAD

ON THE CONTACT TAILS, NICKEL UNDERPLATE

346/396 SERIES CARD EDGE CONNECTOR CONTACT CODE 555,556,558,559,560 DIMENSIONS

YOUR CONNECTION TO QUALITY & SERVICE

**EDAC INC** TORONTO, ONTARIO CANADA

THESE DRAWINGS AND SPECIFICATIONS ARE THE PROPERTY OF EDAC INC.,AND SHALL NOT BE REPRODUCED, OR COPIED OR USED AS THE BASIS FOR THE MANUFACTURE OR SALE OF APPARATUS WITHOUT WRITTEN PERMISSION.