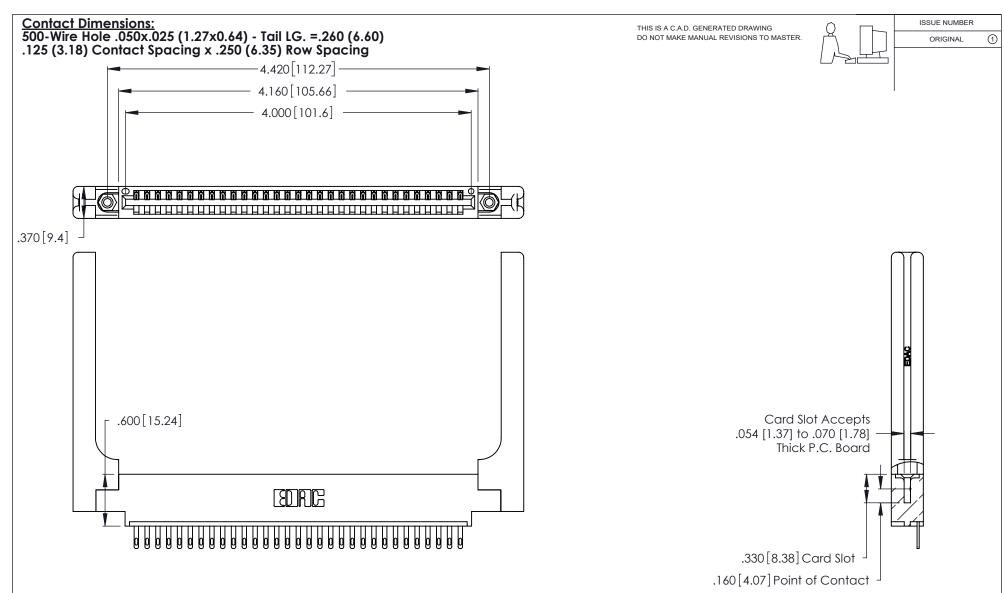

| 346/396 SERIES CARD EDGE CONNECTOR |
|------------------------------------|
| PART NUMBER: 346-031-500-658       |

**EDAC INC** TORONTO, ONTARIO CANADA

THESE DRAWINGS AND SPECIFICATIONS ARE THE PROPERTY OF EDAC INC.,AND SHALL NOT BE REPRODUCED, OR COPIED OR USED AS THE BASIS FOR THE MANUFACTURE OR SALE OF APPARATUS WITHOUT WRITTEN PERMISSION.

| ACAD REFERENCE NO. |       | 346-ENG-MASTER |           |
|--------------------|-------|----------------|-----------|
| DRAWN:             | J.LEE | DATE: AF       | PR. 22/09 |
| CHECKED:           |       | DATE:          |           |
| SCALE:             | N.T.S | SHEET 1        | OF 2      |
| DRAWING NUMBER     |       |                | ISSUE     |
| 346-ENG-MASTER     |       |                | 1         |
|                    |       |                |           |

346/396 SERIES CARD EDGE CONNECTOR CONTACT CODE 555,556,558,559,560 DIMENSIONS

YOUR CONNECTION TO QUALITY & SERVICE

**EDAC INC** TORONTO, ONTARIO CANADA

THESE DRAWINGS AND SPECIFICATIONS ARE THE PROPERTY OF EDAC INC.,AND SHALL NOT BE REPRODUCED, OR COPIED OR USED AS THE BASIS FOR THE MANUFACTURE OR SALE OF APPARATUS WITHOUT WRITTEN PERMISSION.