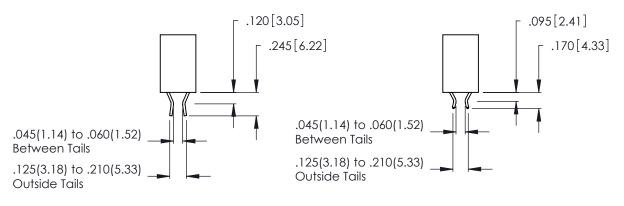

THIS IS A C.A.D. GENERATED DRAWING DO NOT MAKE MANUAL REVISIONS TO MASTER.

ISSUE NUMBER

ORIGINAL

1

**Contact Code 555** 

Contact Code 556

**Contact Code 558** 

**Contact Code 559** 

Contact Code 560

INSULATOR MATERIAL: THERMOPLASTIC POLYESTER, UL 94V-0 CONTACT MATERIAL; COPPER, NICKEL, TIN ALLOY CA-725 CONTACT PLATING: GOLD ON THE MATING AREA, TIN-LEAD

ON THE CONTACT TAILS, NICKEL UNDERPLATE

|  | ACAD REFERENCE NO. | 346-ENG-MASTER   |  |
|--|--------------------|------------------|--|
|  | DRAWN: J.LEE       | DATE: APR. 22/09 |  |
|  | CHECKED:           | DATE:            |  |
|  | SCALE: 1:1         | SHEET 2 OF 2     |  |
|  | DRAWING NUMBER     | ISSUE            |  |
|  | 346-ENG-MASTER     | 1                |  |