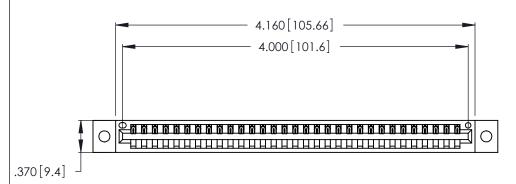

<u>Contact Dimensions:</u>
522-P.C. Tail .025 Sq. (0.64 Sq.) - Tail LG. =.440 (11.18)
.125 (3.18) Contact Spacing x .250 (6.35) Row Spacing

THIS IS A C.A.D. GENERATED DRAWING DO NOT MAKE MANUAL REVISIONS TO MASTER.

- INSULATOR MATERIAL: THERMOPLASTIC POLYESTER, UL 94V-0 CONTACT MATERIAL; COPPER, NICKEL, TIN ALLOY CA-725
- CONTACT PLATING: GOLD ON THE MATING AREA, TIN-LEAD ON THE CONTACT TAILS, NICKEL UNDERPLATE

346/396 SERIES CARD EDGE CONNECTOR PART NUMBER: 346-031-522-102