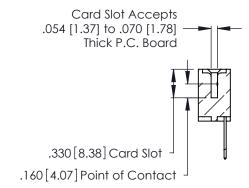

<u>Contact Dimensions:</u>
522-P.C. Tail .025 Sq. (0.64 Sq.) - Tail LG. =.440 (11.18)
.125 (3.18) Contact Spacing x .250 (6.35) Row Spacing

THIS IS A C.A.D. GENERATED DRAWING DO NOT MAKE MANUAL REVISIONS TO MASTER.

- INSULATOR MATERIAL: THERMOPLASTIC POLYESTER, UL 94V-0 CONTACT MATERIAL; COPPER, NICKEL, TIN ALLOY CA-725
- CONTACT PLATING: GOLD ON THE MATING AREA, TIN-LEAD ON THE CONTACT TAILS, NICKEL UNDERPLATE

346/396 SERIES CARD EDGE CONNECTOR PART NUMBER: 346-031-522-102