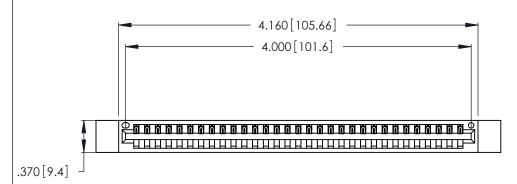

<u>Contact Dimensions:</u>
522-P.C. Tail .025 Sq. (0.64 Sq.) - Tail LG. =.440 (11.18)
.125 (3.18) Contact Spacing x .250 (6.35) Row Spacing

THIS IS A C.A.D. GENERATED DRAWING DO NOT MAKE MANUAL REVISIONS TO MASTER.

| 346/396 SERIES CARD EDGE CONNECTOR |
|------------------------------------|
| PART NUMBER: 346-031-522-112       |

**EDAC INC** TORONTO, ONTARIO CANADA

THESE DRAWINGS AND SPECIFICATIONS ARE THE PROPERTY OF EDAC INC., AND SHALL NOT BE REPRODUCED, OR COPIED OR USED AS THE BASIS FOR THE MANUFACTURE OR SALE OF APPARATUS WITHOUT WRITTEN PERMISSION.