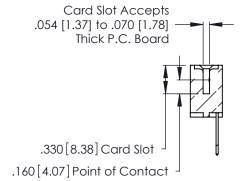

<u>Contact Dimensions:</u>
522-P.C. Tail .025 Sq. (0.64 Sq.) - Tail LG. =.440 (11.18)
.125 (3.18) Contact Spacing x .250 (6.35) Row Spacing

THIS IS A C.A.D. GENERATED DRAWING DO NOT MAKE MANUAL REVISIONS TO MASTER.

| 346/396 SERIES CARD EDGE CONNECTOR |
|------------------------------------|
| PART NUMBER: 346-031-522-112       |

**EDAC INC** TORONTO, ONTARIO CANADA

THESE DRAWINGS AND SPECIFICATIONS ARE THE PROPERTY OF EDAC INC., AND SHALL NOT BE REPRODUCED, OR COPIED OR USED AS THE BASIS FOR THE MANUFACTURE OR SALE OF APPARATUS WITHOUT WRITTEN PERMISSION.