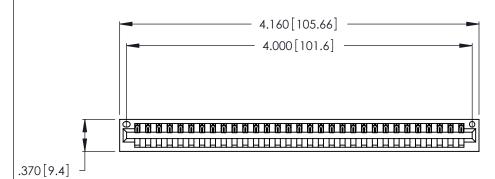

| 346/396 SERIES CARD EDGE CONNECTOR |
|------------------------------------|
| PART NUMBER: 346-031-540-101       |

**EDAC INC** TORONTO, ONTARIO CANADA

THESE DRAWINGS AND SPECIFICATIONS ARE THE PROPERTY OF EDAC INC., AND SHALL NOT BE REPRODUCED, OR COPIED OR USED AS THE BASIS FOR THE MANUFACTURE OR SALE OF APPARATUS WITHOUT WRITTEN PERMISSION.

<u>Contact Dimensions:</u>
540-Wire Wrap .025 Sq. (0.64 Sq.) - Tail LG. =.560 (14.22)
.125 (3.18) Contact Spacing x .250 (6.35) Row Spacing

THIS IS A C.A.D. GENERATED DRAWING DO NOT MAKE MANUAL REVISIONS TO MASTER.