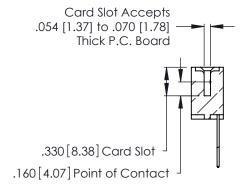

**Contact Code 560** 

INSULATOR MATERIAL: THERMOPLASTIC POLYESTER, UL 94V-0 CONTACT MATERIAL; COPPER, NICKEL, TIN ALLOY CA-725 CONTACT PLATING: GOLD ON THE MATING AREA, TIN-LEAD ON THE CONTACT TAILS, NICKEL UNDERPLATE

346/396 SERIES CARD EDGE CONNECTOR CONTACT CODE 555,556,558,559,560 DIMENSIONS

YOUR CONNECTION TO QUALITY & SERVICE

**EDAC INC** TORONTO, ONTARIO CANADA

THESE DRAWINGS AND SPECIFICATIONS ARE THE PROPERTY OF EDAC INC.,AND SHALL NOT BE REPRODUCED, OR COPIED OR USED AS THE BASIS FOR THE MANUFACTURE OR SALE OF APPARATUS WITHOUT WRITTEN PERMISSION.