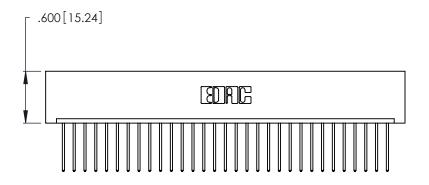

1

- INSULATOR MATERIAL: THERMOPLASTIC POLYESTER, UL 94V-0 CONTACT MATERIAL; COPPER, NICKEL, TIN ALLOY CA-725
- CONTACT PLATING: GOLD ON THE MATING AREA, TIN-LEAD ON THE CONTACT TAILS, NICKEL UNDERPLATE

| 346/396 SERIES CARD EDGE CONNECTOR |
|------------------------------------|
| PART NUMBER: 346-031-540-101       |

**EDAC INC** TORONTO, ONTARIO CANADA

THESE DRAWINGS AND SPECIFICATIONS ARE THE PROPERTY OF EDAC INC., AND SHALL NOT BE REPRODUCED, OR COPIED OR USED AS THE BASIS FOR THE MANUFACTURE OR SALE OF APPARATUS WITHOUT WRITTEN PERMISSION.