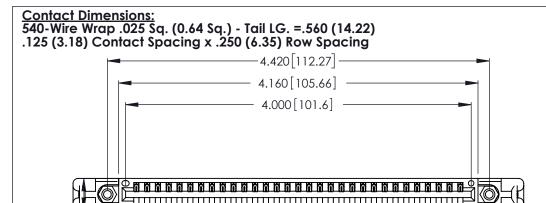

THIS IS A C.A.D. GENERATED DRAWING DO NOT MAKE MANUAL REVISIONS TO MASTER.

1

Card Slot Accepts .054 [1.37] to .070 [1.78] Thick P.C. Board .330 [8.38] Card Slot .160 [4.07] Point of Contact

INSULATOR MATERIAL: THERMOPLASTIC POLYESTER, UL 94V-0 CONTACT MATERIAL; COPPER, NICKEL, TIN ALLOY CA-725

.370 [9.4]

CONTACT PLATING: GOLD ON THE MATING AREA, TIN-LEAD ON THE CONTACT TAILS, NICKEL UNDERPLATE

346/396 SERIES CARD EDGE CONNECTOR PART NUMBER: 346-031-540-158

YOUR CONNECTION TO QUALITY & SERVICE

**EDAC INC** TORONTO, ONTARIO CANADA