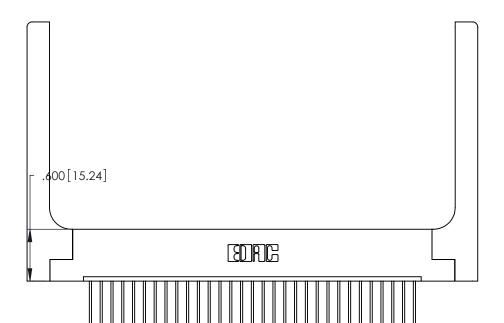

THIS IS A C.A.D. GENERATED DRAWING DO NOT MAKE MANUAL REVISIONS TO MASTER.

1

Card Slot Accepts .054 [1.37] to .070 [1.78] Thick P.C. Board .330 [8.38] Card Slot .160 [4.07] Point of Contact

INSULATOR MATERIAL: THERMOPLASTIC POLYESTER, UL 94V-0 CONTACT MATERIAL; COPPER, NICKEL, TIN ALLOY CA-725

.370 [9.4]

CONTACT PLATING: GOLD ON THE MATING AREA, TIN-LEAD ON THE CONTACT TAILS, NICKEL UNDERPLATE

346/396 SERIES CARD EDGE CONNECTOR PART NUMBER: 346-031-540-158

YOUR CONNECTION TO QUALITY & SERVICE

**EDAC INC** TORONTO, ONTARIO CANADA