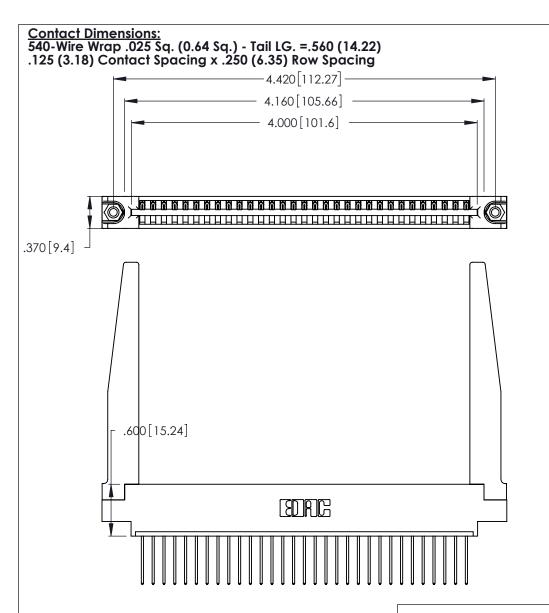

THIS IS A C.A.D. GENERATED DRAWING DO NOT MAKE MANUAL REVISIONS TO MASTER.

ISSUE NUMBER

ORIGINAL

(1)

Card Slot Accepts .054 [1.37] to .070 [1.78] Thick P.C. Board .330 [8.38] Card Slot .160 [4.07] Point of Contact

ACAD REFERENCE NO.

J.LEE

DRAWN:

346/396 SERIES CARD EDGE CONNECTOR PART NUMBER: 346-031-540-678

YOUR CONNECTION TO QUALITY & SERVICE

**EDAC INC** TORONTO, ONTARIO CANADA

THESE DRAWINGS AND SPECIFICATIONS ARE THE PROPERTY OF EDAC INC.,AND SHALL NOT BE REPRODUCED, OR COPIED OR USED AS THE BASIS FOR THE MANUFACTURE OR SALE OF APPARATUS WITHOUT WRITTEN PERMISSION.

346-ENG-MASTER

DATE: APR. 22/09

INSULATOR MATERIAL: THERMOPLASTIC POLYESTER, UL 94V-0 CONTACT MATERIAL; COPPER, NICKEL, TIN ALLOY CA-725 CONTACT PLATING: GOLD ON THE MATING AREA, TIN-LEAD

ON THE CONTACT TAILS, NICKEL UNDERPLATE