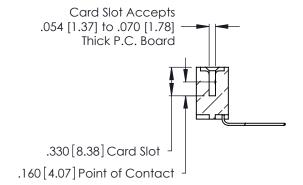

Contact Dimensions:
559-90 Degree Bend (Code 541 Contacts)
See Sheet 2 for Contact Code 555, 556, 558, 559, 560 Dimensions

THIS IS A C.A.D. GENERATED DRAWING DO NOT MAKE MANUAL REVISIONS TO MASTER.

1

- INSULATOR MATERIAL: THERMOPLASTIC POLYESTER, UL 94V-0 CONTACT MATERIAL; COPPER, NICKEL, TIN ALLOY CA-725
- CONTACT PLATING: GOLD ON THE MATING AREA, TIN-LEAD ON THE CONTACT TAILS, NICKEL UNDERPLATE