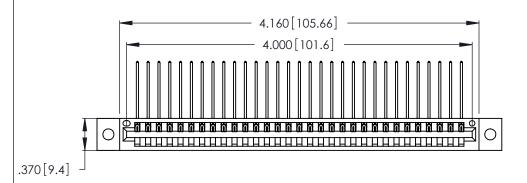

| 346/396 SERIES | CARD EDGE    | CONNECTOR |
|----------------|--------------|-----------|
| PART NUMBER:   | 346-031-559- | 102       |

**EDAC INC** TORONTO, ONTARIO CANADA

THESE DRAWINGS AND SPECIFICATIONS ARE THE PROPERTY OF EDAC INC.,AND SHALL NOT BE REPRODUCED, OR COPIED OR USED AS THE BASIS FOR THE MANUFACTURE OR SALE OF APPARATUS WITHOUT WRITTEN PERMISSION.

346/396 SERIES CARD EDGE CONNECTOR CONTACT CODE 555,556,558,559,560 DIMENSIONS

YOUR CONNECTION TO QUALITY & SERVICE

**EDAC INC** TORONTO, ONTARIO CANADA

THESE DRAWINGS AND SPECIFICATIONS ARE THE PROPERTY OF EDAC INC.,AND SHALL NOT BE REPRODUCED, OR COPIED OR USED AS THE BASIS FOR THE MANUFACTURE OR SALE OF APPARATUS WITHOUT WRITTEN PERMISSION.