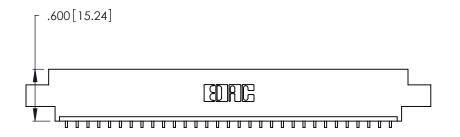

| 346/396 SERIES CARD EDGE CONNECTO | <b>)</b> k |
|-----------------------------------|------------|
| PART NUMBER: 346-031-559-602      |            |

YOUR CONNECTION TO QUALITY & SERVICE

**EDAC INC** TORONTO, ONTARIO CANADA