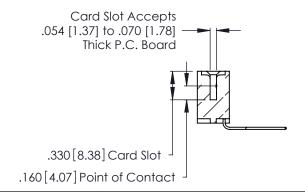

Contact Dimensions:
559-90 Degree Bend (Code 541 Contacts)
See Sheet 2 for Contact Code 555, 556, 558, 559, 560 Dimensions

THIS IS A C.A.D. GENERATED DRAWING DO NOT MAKE MANUAL REVISIONS TO MASTER.

- INSULATOR MATERIAL: THERMOPLASTIC POLYESTER, UL 94V-0 CONTACT MATERIAL; COPPER, NICKEL, TIN ALLOY CA-725
- CONTACT PLATING: GOLD ON THE MATING AREA, TIN-LEAD ON THE CONTACT TAILS, NICKEL UNDERPLATE