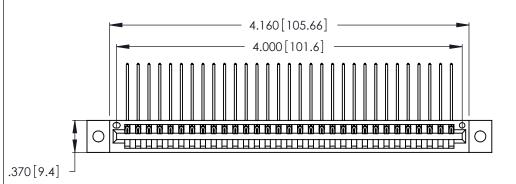

Contact Dimensions:
559-90 Degree Bend (Code 541 Contacts)
See Sheet 2 for Contact Code 555, 556, 558, 559, 560 Dimensions

THIS IS A C.A.D. GENERATED DRAWING DO NOT MAKE MANUAL REVISIONS TO MASTER.

- INSULATOR MATERIAL: THERMOPLASTIC POLYESTER, UL 94V-0 CONTACT MATERIAL; COPPER, NICKEL, TIN ALLOY CA-725
- CONTACT PLATING: GOLD ON THE MATING AREA, TIN-LEAD ON THE CONTACT TAILS, NICKEL UNDERPLATE

| 346/396 SERIES CARD EDGE CONNECTO | <b>)</b> k |
|-----------------------------------|------------|
| PART NUMBER: 346-031-559-602      |            |

YOUR CONNECTION TO QUALITY & SERVICE

**EDAC INC** TORONTO, ONTARIO CANADA