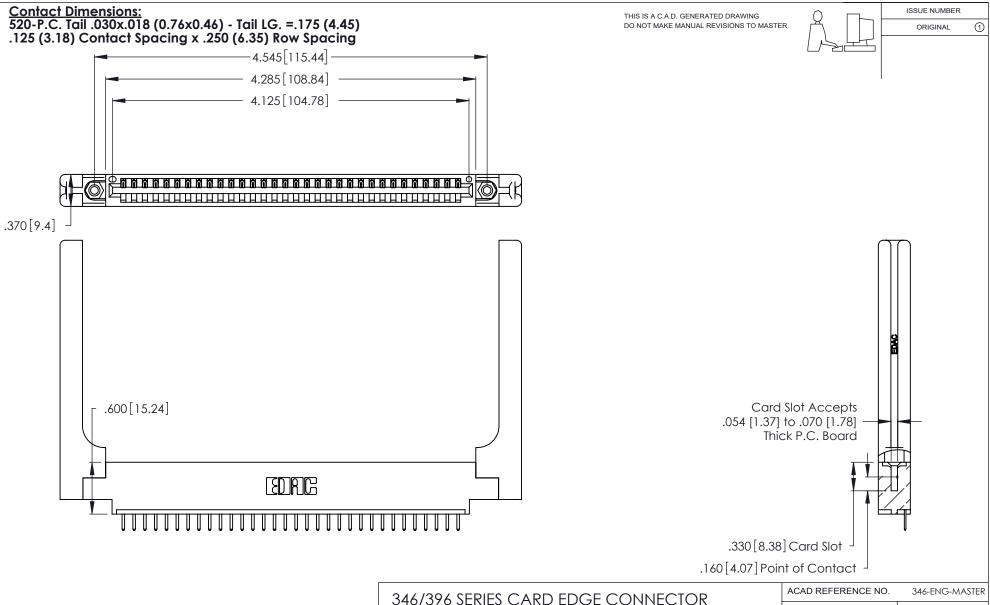

INSULATOR MATERIAL: THERMOPLASTIC POLYESTER, UL 94V-0 CONTACT MATERIAL; COPPER, NICKEL, TIN\_ALLOY CA-725

CONTACT PLATING: GOLD ON THE MATING AREA, TIN-LEAD ON THE CONTACT TAILS, NICKEL UNDERPLATE

PART NUMBER: 346-032-520-658

YOUR CONNECTION TO QUALITY & SERVICE

**EDAC INC** TORONTO, ONTARIO CANADA

THESE DRAWINGS AND SPECIFICATIONS ARE THE PROPERTY OF EDAC INC., AND SHALL NOT BE REPRODUCED, OR COPIED OR USED AS THE BASIS FOR THE MANUFACTURE OR SALE OF APPARATUS WITHOUT WRITTEN PERMISSION.

| ACAD REFERENCE NO. |        | 346-ENG-MASTER   |       |
|--------------------|--------|------------------|-------|
| DRAWN:             | J.LEE  | DATE: APR. 22/09 |       |
| CHECKED:           |        | DATE:            |       |
| SCALE:             | N.T.S  | SHEET            | OF 2  |
| DRAWING N          | IUMBER |                  | ISSUE |
| 346-ENG-MASTER     |        |                  | 1     |
|                    |        |                  |       |

THIS IS A C.A.D. GENERATED DRAWING DO NOT MAKE MANUAL REVISIONS TO MASTER.

ISSUE NUMBER

ORIGINAL

1

**Contact Code 555** 

Contact Code 556

**Contact Code 558** 

**Contact Code 559** 