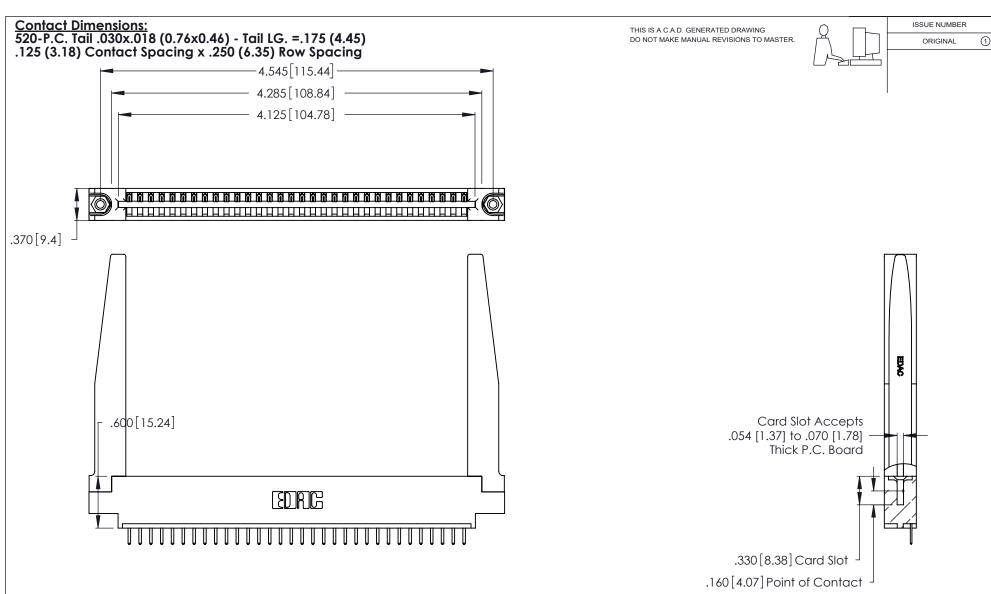

INSULATOR MATERIAL: THERMOPLASTIC POLYESTER, UL 94V-0 CONTACT MATERIAL; COPPER, NICKEL, TIN ALLOY CA-725

CONTACT PLATING: GOLD ON THE MATING AREA, TIN-LEAD ON THE CONTACT TAILS, NICKEL UNDERPLATE

| 346/396 SERIES CARD EDGE CONNECTO | R |
|-----------------------------------|---|
| PART NUMBER: 346-032-520-678      |   |

YOUR CONNECTION TO QUALITY & SERVICE

**EDAC INC** TORONTO, ONTARIO CANADA

THESE DRAWINGS AND SPECIFICATIONS ARE THE PROPERTY OF EDAC INC., AND SHALL NOT BE REPRODUCED, OR COPIED OR USED AS THE BASIS FOR THE MANUFACTURE OR SALE OF APPARATUS WITHOUT WRITTEN PERMISSION.

| ACAD REFERENCE NO. |        | 346-EN0 | G-MASTER  |
|--------------------|--------|---------|-----------|
| DRAWN:             | J.LEE  | DATE: A | PR. 22/09 |
| CHECKED:           |        | DATE:   |           |
| SCALE:             | N.T.S  | SHEET   | OF 2      |
| DRAWING N          | NUMBER |         | ISSUE     |
| 346-ENG-MASTER     |        |         | 1         |
|                    |        |         |           |

THIS IS A C.A.D. GENERATED DRAWING DO NOT MAKE MANUAL REVISIONS TO MASTER.

ISSUE NUMBER

ORIGINAL

1

**Contact Code 555** 

Contact Code 556

**Contact Code 558** 

**Contact Code 559** 