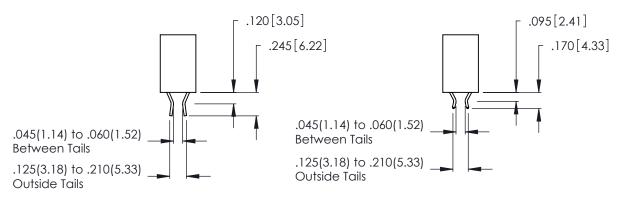

THIS IS A C.A.D. GENERATED DRAWING DO NOT MAKE MANUAL REVISIONS TO MASTER.

ISSUE NUMBER

ORIGINAL

1

**Contact Code 555** 

Contact Code 556

**Contact Code 558** 

**Contact Code 559** 

Contact Code 560

INSULATOR MATERIAL: THERMOPLASTIC POLYESTER, UL 94V-0 CONTACT MATERIAL; COPPER, NICKEL, TIN ALLOY CA-725 CONTACT PLATING: GOLD ON THE MATING AREA, TIN-LEAD

ON THE CONTACT TAILS, NICKEL UNDERPLATE

346/396 SERIES CARD EDGE CONNECTOR CONTACT CODE 555,556,558,559,560 DIMENSIONS

YOUR CONNECTION TO QUALITY & SERVICE

**EDAC INC** TORONTO, ONTARIO CANADA

THESE DRAWINGS AND SPECIFICATIONS ARE THE PROPERTY OF EDAC INC.,AND SHALL NOT BE REPRODUCED, OR COPIED OR USED AS THE BASIS FOR THE MANUFACTURE OR SALE OF APPARATUS WITHOUT WRITTEN PERMISSION.

|   | ACAD REFERENCE NO. 346-ENG-MAST |                  |  |
|---|---------------------------------|------------------|--|
|   | DRAWN: J.LEE                    | DATE: APR. 22/09 |  |
| • | CHECKED:                        | DATE:            |  |
|   | SCALE: 1:1                      | SHEET 2 OF 2     |  |
|   | DRAWING NUMBER                  | ISSUE            |  |
|   | 346-ENG-MASTER                  | 1                |  |