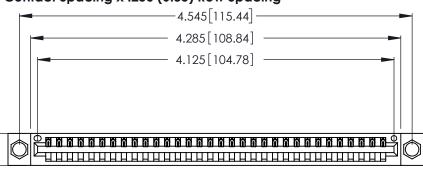

Contact Dimensions: 521-P.C. Tail .025 Sq. (0.64 Sq.) - Tail LG. =.150 (3.81) .125 (3.18) Contact Spacing x .250 (6.35) Row Spacing

.370 [9.4]

THIS IS A C.A.D. GENERATED DRAWING DO NOT MAKE MANUAL REVISIONS TO MASTER.