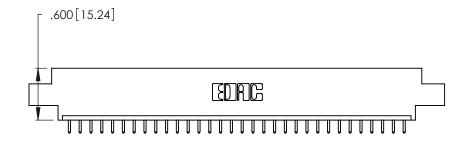

Card Slot Accepts .054 [1.37] to .070 [1.78] Thick P.C. Board .330 [8.38] Card Slot .160 [4.07] Point of Contact

- INSULATOR MATERIAL: THERMOPLASTIC POLYESTER, UL 94V-0 CONTACT MATERIAL; COPPER, NICKEL, TIN ALLOY CA-725
- CONTACT PLATING: GOLD ON THE MATING AREA, TIN-LEAD ON THE CONTACT TAILS, NICKEL UNDERPLATE