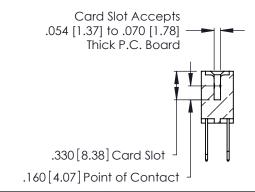

THIS IS A C.A.D. GENERATED DRAWING DO NOT MAKE MANUAL REVISIONS TO MASTER.

ISSUE NUMBER

ORIGINAL

1

**Contact Code 555** 

Contact Code 556

**Contact Code 558** 

**Contact Code 559** 

Contact Code 560

INSULATOR MATERIAL: THERMOPLASTIC POLYESTER, UL 94V-0 CONTACT MATERIAL; COPPER, NICKEL, TIN ALLOY CA-725 CONTACT PLATING: GOLD ON THE MATING AREA, TIN-LEAD ON THE CONTACT TAILS, NICKEL UNDERPLATE