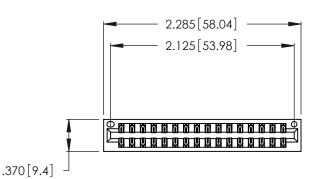

<u>Contact Dimensions:</u>
522-P.C. Tail .025 Sq. (0.64 Sq.) - Tail LG. =.440 (11.18)
.125 (3.18) Contact Spacing x .250 (6.35) Row Spacing

- INSULATOR MATERIAL: THERMOPLASTIC POLYESTER, UL 94V-0 CONTACT MATERIAL; COPPER, NICKEL, TIN ALLOY CA-725
- CONTACT PLATING: GOLD ON THE MATING AREA, TIN-LEAD ON THE CONTACT TAILS, NICKEL UNDERPLATE

THIS IS A C.A.D. GENERATED DRAWING DO NOT MAKE MANUAL REVISIONS TO MASTER.

| 346/396 SERIES CARD EDGE CONNECTO | R |
|-----------------------------------|---|
| PART NUMBER: 346-032-522-201      |   |

**EDAC INC** TORONTO, ONTARIO CANADA