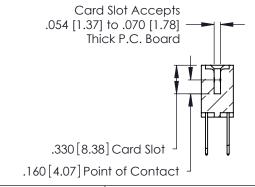

Contact Code 560

INSULATOR MATERIAL: THERMOPLASTIC POLYESTER, UL 94V-0 CONTACT MATERIAL; COPPER, NICKEL, TIN ALLOY CA-725 CONTACT PLATING: GOLD ON THE MATING AREA, TIN-LEAD

ON THE CONTACT TAILS, NICKEL UNDERPLATE

346/396 SERIES CARD EDGE CONNECTOR CONTACT CODE 555,556,558,559,560 DIMENSIONS

YOUR CONNECTION TO QUALITY & SERVICE

**EDAC INC** TORONTO, ONTARIO CANADA

THESE DRAWINGS AND SPECIFICATIONS ARE THE PROPERTY OF EDAC INC.,AND SHALL NOT BE REPRODUCED, OR COPIED OR USED AS THE BASIS FOR THE MANUFACTURE OR SALE OF APPARATUS WITHOUT WRITTEN PERMISSION.