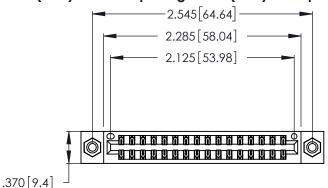

<u>Contact Dimensions:</u>
522-P.C. Tail .025 Sq. (0.64 Sq.) - Tail LG. = .440 (11.18)
.125 (3.18) Contact Spacing x .250 (6.35) Row Spacing

- INSULATOR MATERIAL: THERMOPLASTIC POLYESTER, UL 94V-0 CONTACT MATERIAL; COPPER, NICKEL, TIN ALLOY CA-725
- CONTACT PLATING: GOLD ON THE MATING AREA, TIN-LEAD ON THE CONTACT TAILS, NICKEL UNDERPLATE

THIS IS A C.A.D. GENERATED DRAWING DO NOT MAKE MANUAL REVISIONS TO MASTER.

1

346/396 SERIES CARD EDGE CONNECTOR PART NUMBER: 346-032-522-208

**EDAC INC** TORONTO, ONTARIO CANADA

THESE DRAWINGS AND SPECIFICATIONS ARE THE PROPERTY OF EDAC INC., AND SHALL NOT BE REPRODUCED, OR COPIED OR USED AS THE BASIS FOR THE MANUFACTURE OR SALE OF APPARATUS WITHOUT WRITTEN PERMISSION.