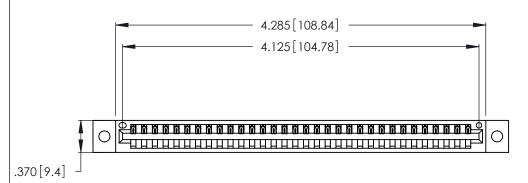

346/396 SERIES CARD EDGE CONNECTOR PART NUMBER: 346-032-522-602

**EDAC INC** TORONTO, ONTARIO CANADA

THESE DRAWINGS AND SPECIFICATIONS ARE THE PROPERTY OF EDAC INC., AND SHALL NOT BE REPRODUCED, OR COPIED OR USED AS THE BASIS FOR THE MANUFACTURE OR SALE OF APPARATUS WITHOUT WRITTEN PERMISSION.

<u>Contact Dimensions:</u>
522-P.C. Tail .025 Sq. (0.64 Sq.) - Tail LG. =.440 (11.18)
.125 (3.18) Contact Spacing x .250 (6.35) Row Spacing

THIS IS A C.A.D. GENERATED DRAWING DO NOT MAKE MANUAL REVISIONS TO MASTER.