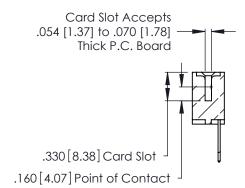

346/396 SERIES CARD EDGE CONNECTOR CONTACT CODE 555,556,558,559,560 DIMENSIONS

YOUR CONNECTION TO QUALITY & SERVICE

**EDAC INC** TORONTO, ONTARIO CANADA

THESE DRAWINGS AND SPECIFICATIONS ARE THE PROPERTY OF EDAC INC.,AND SHALL NOT BE REPRODUCED, OR COPIED OR USED AS THE BASIS FOR THE MANUFACTURE OR SALE OF APPARATUS WITHOUT WRITTEN PERMISSION.

Contact Code 560

INSULATOR MATERIAL: THERMOPLASTIC POLYESTER, UL 94V-0 CONTACT MATERIAL; COPPER, NICKEL, TIN ALLOY CA-725 CONTACT PLATING: GOLD ON THE MATING AREA, TIN-LEAD

ON THE CONTACT TAILS, NICKEL UNDERPLATE