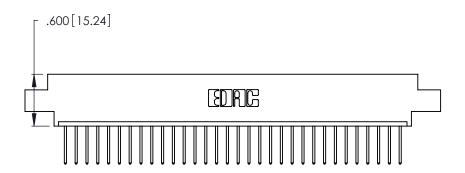

346/396 SERIES CARD EDGE CONNECTOR PART NUMBER: 346-032-522-602

**EDAC INC** TORONTO, ONTARIO CANADA

THESE DRAWINGS AND SPECIFICATIONS ARE THE PROPERTY OF EDAC INC., AND SHALL NOT BE REPRODUCED, OR COPIED OR USED AS THE BASIS FOR THE MANUFACTURE OR SALE OF APPARATUS WITHOUT WRITTEN PERMISSION.

1

- INSULATOR MATERIAL: THERMOPLASTIC POLYESTER, UL 94V-0 CONTACT MATERIAL; COPPER, NICKEL, TIN ALLOY CA-725
- CONTACT PLATING: GOLD ON THE MATING AREA, TIN-LEAD ON THE CONTACT TAILS, NICKEL UNDERPLATE