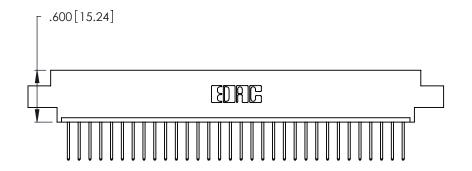

Contact Dimensions: 522-P.C. Tail .025 Sq. (0.64 Sq.) - Tail LG. =.440 (11.18) .125 (3.18) Contact Spacing x .250 (6.35) Row Spacing

.370 [9.4]

THIS IS A C.A.D. GENERATED DRAWING DO NOT MAKE MANUAL REVISIONS TO MASTER.

Card Slot Accepts .054 [1.37] to .070 [1.78] Thick P.C. Board .330 [8.38] Card Slot .160 [4.07] Point of Contact

INSULATOR MATERIAL: THERMOPLASTIC POLYESTER, UL 94V-0 CONTACT MATERIAL; COPPER, NICKEL, TIN ALLOY CA-725