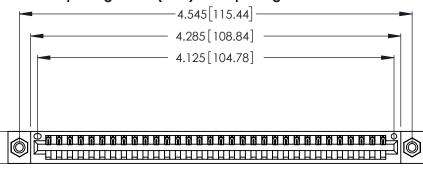

CONTACT PLATING: GOLD ON THE MATING AREA, TIN-LEAD ON THE CONTACT TAILS, NICKEL UNDERPLATE

346/396 SERIES CARD EDGE CONNECTOR PART NUMBER: 346-032-522-608

YOUR CONNECTION TO QUALITY & SERVICE

**EDAC INC** TORONTO, ONTARIO CANADA