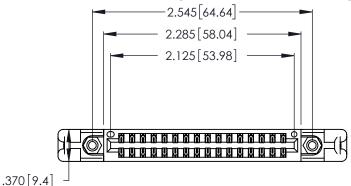

<u>Contact Dimensions:</u>
526-P.C. Tail .018 Sq. (0.46 Sq.) - Tail LG. =.350 (8.89)
.125 (3.18) Contact Spacing x .250 (6.35) Row Spacing

- INSULATOR MATERIAL: THERMOPLASTIC POLYESTER, UL 94V-0 CONTACT MATERIAL; COPPER, NICKEL, TIN ALLOY CA-725
- CONTACT PLATING: GOLD ON THE MATING AREA, TIN-LEAD ON THE CONTACT TAILS, NICKEL UNDERPLATE

THIS IS A C.A.D. GENERATED DRAWING DO NOT MAKE MANUAL REVISIONS TO MASTER.

1

346/396 SERIES CARD EDGE CONNECTOR PART NUMBER: 346-032-526-258

**EDAC INC** TORONTO, ONTARIO CANADA

THESE DRAWINGS AND SPECIFICATIONS ARE THE PROPERTY OF EDAC INC.,AND SHALL NOT BE REPRODUCED, OR COPIED OR USED AS THE BASIS FOR THE MANUFACTURE OR SALE OF APPARATUS WITHOUT WRITTEN PERMISSION.

| ACAD REFERENCE NO. | 346-ENG-MASTER   |
|--------------------|------------------|
| DRAWN: J.LEE       | DATE: APR. 22/09 |
| CHECKED:           | DATE:            |
| SCALE: N.T.S       | SHEET 1 OF 2     |
| DRAWING NUMBER     | ISSUE            |
| 346-ENG-MASTER     | ! 1              |