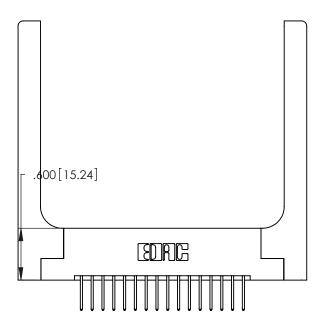

THIS IS A C.A.D. GENERATED DRAWING DO NOT MAKE MANUAL REVISIONS TO MASTER.

1

346/396 SERIES CARD EDGE CONNECTOR PART NUMBER: 346-032-526-258

**EDAC INC** TORONTO, ONTARIO CANADA

THESE DRAWINGS AND SPECIFICATIONS ARE THE PROPERTY OF EDAC INC.,AND SHALL NOT BE REPRODUCED, OR COPIED OR USED AS THE BASIS FOR THE MANUFACTURE OR SALE OF APPARATUS WITHOUT WRITTEN PERMISSION.

| ACAD REFERENCE NO. | 346-ENG-MASTER   |
|--------------------|------------------|
| DRAWN: J.LEE       | DATE: APR. 22/09 |
| CHECKED:           | DATE:            |
| SCALE: N.T.S       | SHEET 1 OF 2     |
| DRAWING NUMBER     | ISSUE            |
| 346-ENG-MASTER     | ! 1              |