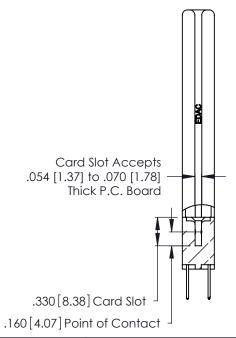

THIS IS A C.A.D. GENERATED DRAWING DO NOT MAKE MANUAL REVISIONS TO MASTER.

ISSUE NUMBER

ORIGINAL

1

**Contact Code 555** 

Contact Code 556

**Contact Code 558** 

**Contact Code 559** 

Contact Code 560

INSULATOR MATERIAL: THERMOPLASTIC POLYESTER, UL 94V-0 CONTACT MATERIAL; COPPER, NICKEL, TIN ALLOY CA-725 CONTACT PLATING: GOLD ON THE MATING AREA, TIN-LEAD

ON THE CONTACT TAILS, NICKEL UNDERPLATE

346/396 SERIES CARD EDGE CONNECTOR CONTACT CODE 555,556,558,559,560 DIMENSIONS

YOUR CONNECTION TO QUALITY & SERVICE

**EDAC INC** TORONTO, ONTARIO CANADA

THESE DRAWINGS AND SPECIFICATIONS ARE THE PROPERTY OF EDAC INC.,AND SHALL NOT BE REPRODUCED, OR COPIED OR USED AS THE BASIS FOR THE MANUFACTURE OR SALE OF APPARATUS WITHOUT WRITTEN PERMISSION.

|   | ACAD REFERENCE NO. | 346-ENG-MASTER   |
|---|--------------------|------------------|
|   | DRAWN: J.LEE       | DATE: APR. 22/09 |
| ) | CHECKED:           | DATE:            |
|   | SCALE: 1:1         | SHEET 2 OF 2     |
|   | DRAWING NUMBER     | ISSUE            |
|   | 346-ENG-MASTER     | 1                |