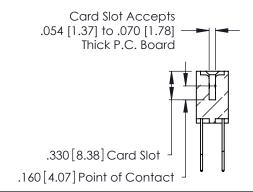

**Contact Code 560** 

INSULATOR MATERIAL: THERMOPLASTIC POLYESTER, UL 94V-0 CONTACT MATERIAL; COPPER, NICKEL, TIN ALLOY CA-725 CONTACT PLATING: GOLD ON THE MATING AREA, TIN-LEAD

ON THE CONTACT TAILS, NICKEL UNDERPLATE

346/396 SERIES CARD EDGE CONNECTOR CONTACT CODE 555,556,558,559,560 DIMENSIONS

YOUR CONNECTION TO QUALITY & SERVICE

**EDAC INC** TORONTO, ONTARIO CANADA

THESE DRAWINGS AND SPECIFICATIONS ARE THE PROPERTY OF EDAC INC.,AND SHALL NOT BE REPRODUCED, OR COPIED OR USED AS THE BASIS FOR THE MANUFACTURE OR SALE OF APPARATUS WITHOUT WRITTEN PERMISSION.