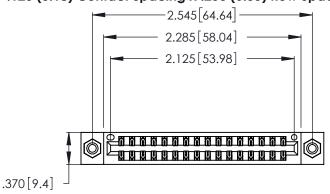

<u>Contact Dimensions:</u>
540-Wire Wrap .025 Sq. (0.64 Sq.) - Tail LG. =.560 (14.22)
.125 (3.18) Contact Spacing x .250 (6.35) Row Spacing

- INSULATOR MATERIAL: THERMOPLASTIC POLYESTER, UL 94V-0 CONTACT MATERIAL; COPPER, NICKEL, TIN ALLOY CA-725
- CONTACT PLATING: GOLD ON THE MATING AREA, TIN-LEAD ON THE CONTACT TAILS, NICKEL UNDERPLATE

THIS IS A C.A.D. GENERATED DRAWING DO NOT MAKE MANUAL REVISIONS TO MASTER.

1

| 346/396 SERIES CARD EDGE CONNECTOR |
|------------------------------------|
| PART NUMBER: 346-032-540-208       |

**EDAC INC** TORONTO, ONTARIO CANADA