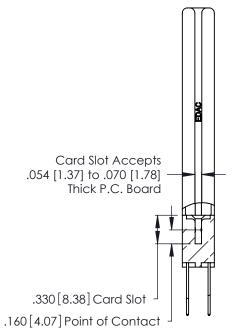

THIS IS A C.A.D. GENERATED DRAWING DO NOT MAKE MANUAL REVISIONS TO MASTER.

ISSUE NUMBER

ORIGINAL

1

**Contact Code 555** 

Contact Code 556

**Contact Code 558** 

**Contact Code 559** 

**Contact Code 560** 

INSULATOR MATERIAL: THERMOPLASTIC POLYESTER, UL 94V-0 CONTACT MATERIAL; COPPER, NICKEL, TIN ALLOY CA-725 CONTACT PLATING: GOLD ON THE MATING AREA, TIN-LEAD

ON THE CONTACT TAILS, NICKEL UNDERPLATE

346/396 SERIES CARD EDGE CONNECTOR CONTACT CODE 555,556,558,559,560 DIMENSIONS

YOUR CONNECTION TO QUALITY & SERVICE

**EDAC INC** TORONTO, ONTARIO CANADA

THESE DRAWINGS AND SPECIFICATIONS ARE THE PROPERTY OF EDAC INC.,AND SHALL NOT BE REPRODUCED, OR COPIED OR USED AS THE BASIS FOR THE MANUFACTURE OR SALE OF APPARATUS WITHOUT WRITTEN PERMISSION.