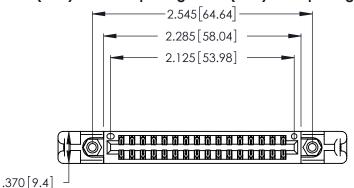

<u>Contact Dimensions:</u>
540-Wire Wrap .025 Sq. (0.64 Sq.) - Tail LG. =.560 (14.22)
.125 (3.18) Contact Spacing x .250 (6.35) Row Spacing

- INSULATOR MATERIAL: THERMOPLASTIC POLYESTER, UL 94V-0 CONTACT MATERIAL; COPPER, NICKEL, TIN ALLOY CA-725
- CONTACT PLATING: GOLD ON THE MATING AREA, TIN-LEAD ON THE CONTACT TAILS, NICKEL UNDERPLATE

THIS IS A C.A.D. GENERATED DRAWING DO NOT MAKE MANUAL REVISIONS TO MASTER.

1

| 346/396 SERIES CARD EDGE CONNECTOR |
|------------------------------------|
| PART NUMBER: 346-032-540-258       |

**EDAC INC** TORONTO, ONTARIO CANADA