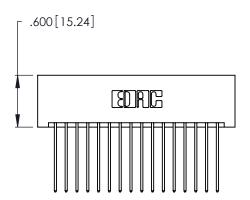

<u>Contact Dimensions:</u>
541-Wire Wrap .025 Sq. (0.64 Sq.) - Tail LG. =.750 (19.05)
.125 (3.18) Contact Spacing x .250 (6.35) Row Spacing

- INSULATOR MATERIAL: THERMOPLASTIC POLYESTER, UL 94V-0 CONTACT MATERIAL; COPPER, NICKEL, TIN ALLOY CA-725
- CONTACT PLATING: GOLD ON THE MATING AREA, TIN-LEAD ON THE CONTACT TAILS, NICKEL UNDERPLATE

THIS IS A C.A.D. GENERATED DRAWING DO NOT MAKE MANUAL REVISIONS TO MASTER.

1

| Card Slot Accepts .054 [1.37] to .070 [1.78] —— Thick P.C. Board |
|------------------------------------------------------------------|
|                                                                  |
| .330 [8.38] Card Slot .160 [4.07] Point of Contact               |

| 346/396 SERIES CARD EDGE CONNECTO | R |
|-----------------------------------|---|
| PART NUMBER: 346-032-541-201      |   |

**EDAC INC** TORONTO, ONTARIO CANADA

THESE DRAWINGS AND SPECIFICATIONS ARE THE PROPERTY OF EDAC INC.,AND SHALL NOT BE REPRODUCED, OR COPIED OR USED AS THE BASIS FOR THE MANUFACTURE OR SALE OF APPARATUS WITHOUT WRITTEN PERMISSION.