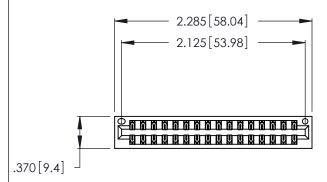

<u>Contact Dimensions:</u>
541-Wire Wrap .025 Sq. (0.64 Sq.) - Tail LG. =.750 (19.05)
.125 (3.18) Contact Spacing x .250 (6.35) Row Spacing

- INSULATOR MATERIAL: THERMOPLASTIC POLYESTER, UL 94V-0 CONTACT MATERIAL; COPPER, NICKEL, TIN ALLOY CA-725
- CONTACT PLATING: GOLD ON THE MATING AREA, TIN-LEAD ON THE CONTACT TAILS, NICKEL UNDERPLATE

THIS IS A C.A.D. GENERATED DRAWING DO NOT MAKE MANUAL REVISIONS TO MASTER.

1

| Card Slot Accepts .054 [1.37] to .070 [1.78] —— Thick P.C. Board |
|------------------------------------------------------------------|
|                                                                  |
| .330 [8.38] Card Slot .160 [4.07] Point of Contact               |

| 346/396 SERIES CARD EDGE CONNECTO | R |
|-----------------------------------|---|
| PART NUMBER: 346-032-541-201      |   |

**EDAC INC** TORONTO, ONTARIO CANADA

THESE DRAWINGS AND SPECIFICATIONS ARE THE PROPERTY OF EDAC INC.,AND SHALL NOT BE REPRODUCED, OR COPIED OR USED AS THE BASIS FOR THE MANUFACTURE OR SALE OF APPARATUS WITHOUT WRITTEN PERMISSION.