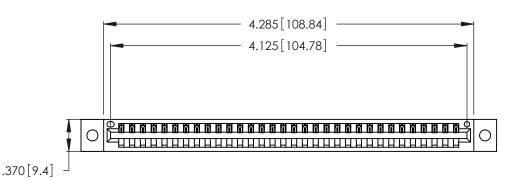

ISSUE NUMBER ORIGINAL 1

.600 [15.24] EDING

Card Slot Accepts .054 [1.37] to .070 [1.78] Thick P.C. Board .330 [8.38] Card Slot .160 [4.07] Point of Contact

- INSULATOR MATERIAL: THERMOPLASTIC POLYESTER, UL 94V-0 CONTACT MATERIAL; COPPER, NICKEL, TIN\_ALLOY CA-725
- CONTACT PLATING: GOLD ON THE MATING AREA, TIN-LEAD ON THE CONTACT TAILS, NICKEL UNDERPLATE

346/396 SERIES CARD EDGE CONNECTOR PART NUMBER: 346-032-541-602

**EDAC INC** TORONTO, ONTARIO CANADA

THESE DRAWINGS AND SPECIFICATIONS ARE THE PROPERTY OF EDAC INC.,AND SHALL NOT BE REPRODUCED, OR COPIED OR USED AS THE BASIS FOR THE MANUFACTURE OR SALE OF APPARATUS WITHOUT WRITTEN PERMISSION.