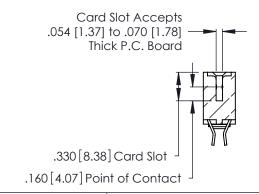

<u>Contact Dimensions:</u>
555-Extender Board Bend (Code 500 Contacts)
See Sheet 2 for Contact Code 555, 556, 558, 559, 560 Dimensions

- INSULATOR MATERIAL: THERMOPLASTIC POLYESTER, UL 94V-0 CONTACT MATERIAL; COPPER, NICKEL, TIN ALLOY CA-725
- CONTACT PLATING: GOLD ON THE MATING AREA, TIN-LEAD ON THE CONTACT TAILS, NICKEL UNDERPLATE

Contact Code 560

INSULATOR MATERIAL: THERMOPLASTIC POLYESTER, UL 94V-0 CONTACT MATERIAL; COPPER, NICKEL, TIN ALLOY CA-725 CONTACT PLATING: GOLD ON THE MATING AREA, TIN-LEAD

ON THE CONTACT TAILS, NICKEL UNDERPLATE