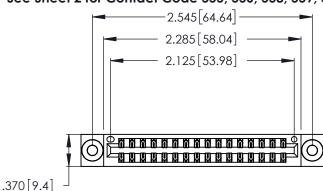

<u>Contact Dimensions:</u>
555-Extender Board Bend (Code 500 Contacts)
See Sheet 2 for Contact Code 555, 556, 558, 559, 560 Dimensions

- INSULATOR MATERIAL: THERMOPLASTIC POLYESTER, UL 94V-0 CONTACT MATERIAL; COPPER, NICKEL, TIN ALLOY CA-725
- CONTACT PLATING: GOLD ON THE MATING AREA, TIN-LEAD ON THE CONTACT TAILS, NICKEL UNDERPLATE

THIS IS A C.A.D. GENERATED DRAWING DO NOT MAKE MANUAL REVISIONS TO MASTER.

1

| 346/396 SERIES CARD EDGE CONNECTOR |
|------------------------------------|
| PART NUMBER: 346-032-555-203       |

**EDAC INC** TORONTO, ONTARIO CANADA