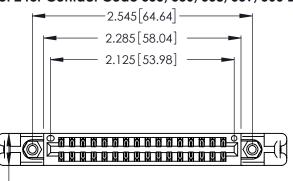

<u>Contact Dimensions:</u>
555-Extender Board Bend (Code 500 Contacts)
See Sheet 2 for Contact Code 555, 556, 558, 559, 560 Dimensions

.370 [9.4]

THIS IS A C.A.D. GENERATED DRAWING DO NOT MAKE MANUAL REVISIONS TO MASTER.

Card Slot Accepts .054 [1.37] to .070 [1.78] Thick P.C. Board

.330 [8.38] Card Slot .160 [4.07] Point of Contact ISSUE NUMBER (1)

ORIGINAL

346/396 SERIES CARD EDGE CONNECTOR PART NUMBER: 346-032-555-858

YOUR CONNECTION TO QUALITY & SERVICE