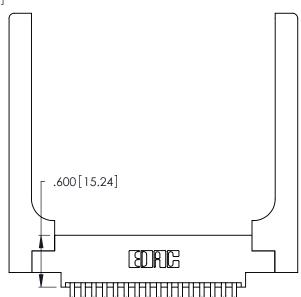

Contact Code 556

**Contact Code 558** 

**Contact Code 559** 

**Contact Code 560** 

INSULATOR MATERIAL: THERMOPLASTIC POLYESTER, UL 94V-0 CONTACT MATERIAL; COPPER, NICKEL, TIN ALLOY CA-725 CONTACT PLATING: GOLD ON THE MATING AREA, TIN-LEAD

ON THE CONTACT TAILS, NICKEL UNDERPLATE

346/396 SERIES CARD EDGE CONNECTOR CONTACT CODE 555,556,558,559,560 DIMENSIONS

YOUR CONNECTION TO QUALITY & SERVICE

**EDAC INC** TORONTO, ONTARIO CANADA

THESE DRAWINGS AND SPECIFICATIONS ARE THE PROPERTY OF EDAC INC.,AND SHALL NOT BE REPRODUCED, OR COPIED OR USED AS THE BASIS FOR THE MANUFACTURE OR SALE OF APPARATUS WITHOUT WRITTEN PERMISSION.