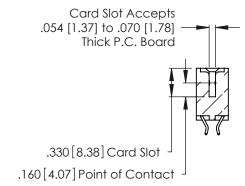

THIS IS A C.A.D. GENERATED DRAWING DO NOT MAKE MANUAL REVISIONS TO MASTER.

ISSUE NUMBER

ORIGINAL

1

**Contact Code 555** 

Contact Code 556

**Contact Code 558** 

**Contact Code 559** 

**Contact Code 560** 

INSULATOR MATERIAL: THERMOPLASTIC POLYESTER, UL 94V-0 CONTACT MATERIAL; COPPER, NICKEL, TIN ALLOY CA-725 CONTACT PLATING: GOLD ON THE MATING AREA, TIN-LEAD

ON THE CONTACT TAILS, NICKEL UNDERPLATE