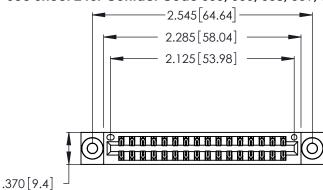

THIS IS A C.A.D. GENERATED DRAWING DO NOT MAKE MANUAL REVISIONS TO MASTER.

1

346/396 SERIES CARD EDGE CONNECTOR PART NUMBER: 346-032-556-803

**EDAC INC** TORONTO, ONTARIO CANADA

THESE DRAWINGS AND SPECIFICATIONS ARE THE PROPERTY OF EDAC INC., AND SHALL NOT BE REPRODUCED, OR COPIED OR USED AS THE BASIS FOR THE MANUFACTURE OR SALE OF APPARATUS WITHOUT WRITTEN PERMISSION.

Contact Dimensions:
556-Extender Board Bend (Code 520 Contacts)
See Sheet 2 for Contact Code 555, 556, 558, 559, 560 Dimensions

- INSULATOR MATERIAL: THERMOPLASTIC POLYESTER, UL 94V-0 CONTACT MATERIAL; COPPER, NICKEL, TIN ALLOY CA-725
- CONTACT PLATING: GOLD ON THE MATING AREA, TIN-LEAD ON THE CONTACT TAILS, NICKEL UNDERPLATE