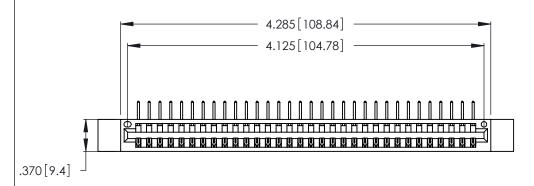

346/396 SERIES CARD EDGE CONNECTOR PART NUMBER: 346-032-558-112

**EDAC INC** TORONTO, ONTARIO CANADA

THESE DRAWINGS AND SPECIFICATIONS ARE THE PROPERTY OF EDAC INC., AND SHALL NOT BE REPRODUCED, OR COPIED OR USED AS THE BASIS FOR THE MANUFACTURE OR SALE OF APPARATUS WITHOUT WRITTEN PERMISSION.

Contact Dimensions:
558-90 Degree Bend (Code 541 Contacts)
See Sheet 2 for Contact Code 555, 556, 558, 559, 560 Dimensions

THIS IS A C.A.D. GENERATED DRAWING DO NOT MAKE MANUAL REVISIONS TO MASTER.

- INSULATOR MATERIAL: THERMOPLASTIC POLYESTER, UL 94V-0 CONTACT MATERIAL; COPPER, NICKEL, TIN\_ALLOY CA-725
- CONTACT PLATING: GOLD ON THE MATING AREA, TIN-LEAD ON THE CONTACT TAILS, NICKEL UNDERPLATE