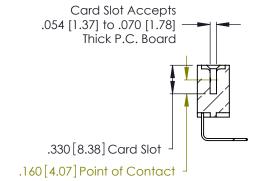

THIS IS A C.A.D. GENERATED DRAWING DO NOT MAKE MANUAL REVISIONS TO MASTER.

ISSUE NUMBER

ORIGINAL

1

**Contact Code 555** 

Contact Code 556

**Contact Code 558** 

**Contact Code 559** 

Contact Code 560

INSULATOR MATERIAL: THERMOPLASTIC POLYESTER, UL 94V-0 CONTACT MATERIAL; COPPER, NICKEL, TIN ALLOY CA-725 CONTACT PLATING: GOLD ON THE MATING AREA, TIN-LEAD

ON THE CONTACT TAILS, NICKEL UNDERPLATE

346/396 SERIES CARD EDGE CONNECTOR CONTACT CODE 555,556,558,559,560 DIMENSIONS

YOUR CONNECTION TO QUALITY & SERVICE

**EDAC INC** TORONTO, ONTARIO CANADA

THESE DRAWINGS AND SPECIFICATIONS ARE THE PROPERTY OF EDAC INC.,AND SHALL NOT BE REPRODUCED, OR COPIED OR USED AS THE BASIS FOR THE MANUFACTURE OR SALE OF APPARATUS WITHOUT WRITTEN PERMISSION.