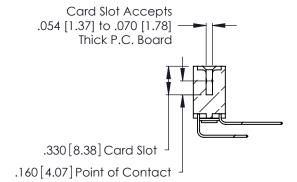

Contact Code 560

INSULATOR MATERIAL: THERMOPLASTIC POLYESTER, UL 94V-0 CONTACT MATERIAL; COPPER, NICKEL, TIN ALLOY CA-725 CONTACT PLATING: GOLD ON THE MATING AREA, TIN-LEAD

ON THE CONTACT TAILS, NICKEL UNDERPLATE

346/396 SERIES CARD EDGE CONNECTOR CONTACT CODE 555,556,558,559,560 DIMENSIONS

YOUR CONNECTION TO QUALITY & SERVICE

**EDAC INC** TORONTO, ONTARIO CANADA

THESE DRAWINGS AND SPECIFICATIONS ARE THE PROPERTY OF EDAC INC.,AND SHALL NOT BE REPRODUCED, OR COPIED OR USED AS THE BASIS FOR THE MANUFACTURE OR SALE OF APPARATUS WITHOUT WRITTEN PERMISSION.