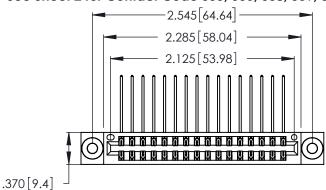

Contact Dimensions:
559-90 Degree Bend (Code 541 Contacts)
See Sheet 2 for Contact Code 555, 556, 558, 559, 560 Dimensions

- INSULATOR MATERIAL: THERMOPLASTIC POLYESTER, UL 94V-0 CONTACT MATERIAL; COPPER, NICKEL, TIN ALLOY CA-725
- CONTACT PLATING: GOLD ON THE MATING AREA, TIN-LEAD ON THE CONTACT TAILS, NICKEL UNDERPLATE

THIS IS A C.A.D. GENERATED DRAWING DO NOT MAKE MANUAL REVISIONS TO MASTER.

346/396 SERIES CARD EDGE CONNECTOR PART NUMBER: 346-032-559-203

**EDAC INC** TORONTO, ONTARIO CANADA

THESE DRAWINGS AND SPECIFICATIONS ARE THE PROPERTY OF EDAC INC., AND SHALL NOT BE REPRODUCED, OR COPIED OR USED AS THE BASIS FOR THE MANUFACTURE OR SALE OF APPARATUS WITHOUT WRITTEN PERMISSION.