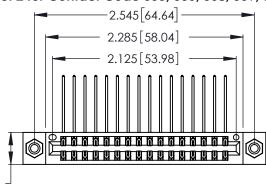

THIS IS A C.A.D. GENERATED DRAWING DO NOT MAKE MANUAL REVISIONS TO MASTER.

| 346/396 SERIES CARD EDGE CONNECTOR |
|------------------------------------|
| PART NUMBER: 346-032-559-208       |

**EDAC INC** TORONTO, ONTARIO CANADA