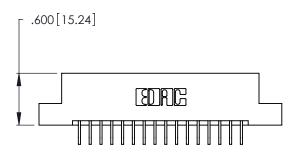

Contact Dimensions:
559-90 Degree Bend (Code 541 Contacts)
See Sheet 2 for Contact Code 555, 556, 558, 559, 560 Dimensions

.370 [9.4]

- INSULATOR MATERIAL: THERMOPLASTIC POLYESTER, UL 94V-0 CONTACT MATERIAL; COPPER, NICKEL, TIN ALLOY CA-725
- CONTACT PLATING: GOLD ON THE MATING AREA, TIN-LEAD ON THE CONTACT TAILS, NICKEL UNDERPLATE