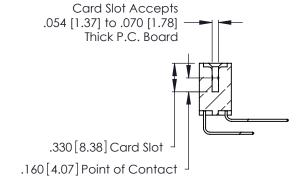

Contact Dimensions:
559-90 Degree Bend (Code 541 Contacts)
See Sheet 2 for Contact Code 555, 556, 558, 559, 560 Dimensions

.370 [9.4]

- INSULATOR MATERIAL: THERMOPLASTIC POLYESTER, UL 94V-0 CONTACT MATERIAL; COPPER, NICKEL, TIN ALLOY CA-725
- CONTACT PLATING: GOLD ON THE MATING AREA, TIN-LEAD ON THE CONTACT TAILS, NICKEL UNDERPLATE