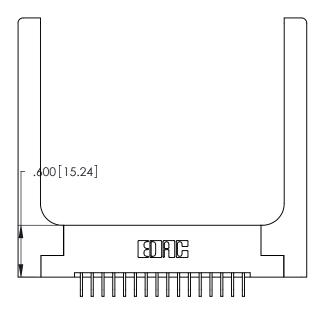

Contact Dimensions:
559-90 Degree Bend (Code 541 Contacts)
See Sheet 2 for Contact Code 555, 556, 558, 559, 560 Dimensions

INSULATOR MATERIAL: THERMOPLASTIC POLYESTER, UL 94V-0 CONTACT MATERIAL; COPPER, NICKEL, TIN ALLOY CA-725

CONTACT PLATING: GOLD ON THE MATING AREA, TIN-LEAD ON THE CONTACT TAILS, NICKEL UNDERPLATE

THIS IS A C.A.D. GENERATED DRAWING DO NOT MAKE MANUAL REVISIONS TO MASTER.

1

346/396 SERIES CARD EDGE CONNECTOR PART NUMBER: 346-032-559-258