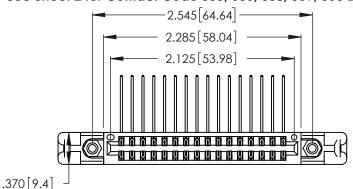

Contact Dimensions:
559-90 Degree Bend (Code 541 Contacts)
See Sheet 2 for Contact Code 555, 556, 558, 559, 560 Dimensions

INSULATOR MATERIAL: THERMOPLASTIC POLYESTER, UL 94V-0 CONTACT MATERIAL; COPPER, NICKEL, TIN ALLOY CA-725

CONTACT PLATING: GOLD ON THE MATING AREA, TIN-LEAD ON THE CONTACT TAILS, NICKEL UNDERPLATE

THIS IS A C.A.D. GENERATED DRAWING DO NOT MAKE MANUAL REVISIONS TO MASTER.

1

346/396 SERIES CARD EDGE CONNECTOR PART NUMBER: 346-032-559-258