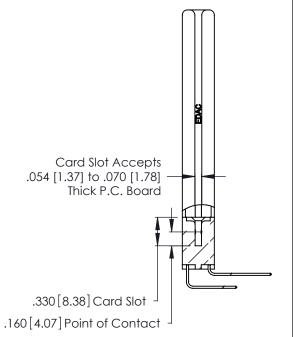

Contact Dimensions:
559-90 Degree Bend (Code 541 Contacts)
See Sheet 2 for Contact Code 555, 556, 558, 559, 560 Dimensions

INSULATOR MATERIAL: THERMOPLASTIC POLYESTER, UL 94V-0 CONTACT MATERIAL; COPPER, NICKEL, TIN ALLOY CA-725

CONTACT PLATING: GOLD ON THE MATING AREA, TIN-LEAD ON THE CONTACT TAILS, NICKEL UNDERPLATE

THIS IS A C.A.D. GENERATED DRAWING DO NOT MAKE MANUAL REVISIONS TO MASTER.

1

346/396 SERIES CARD EDGE CONNECTOR PART NUMBER: 346-032-559-258