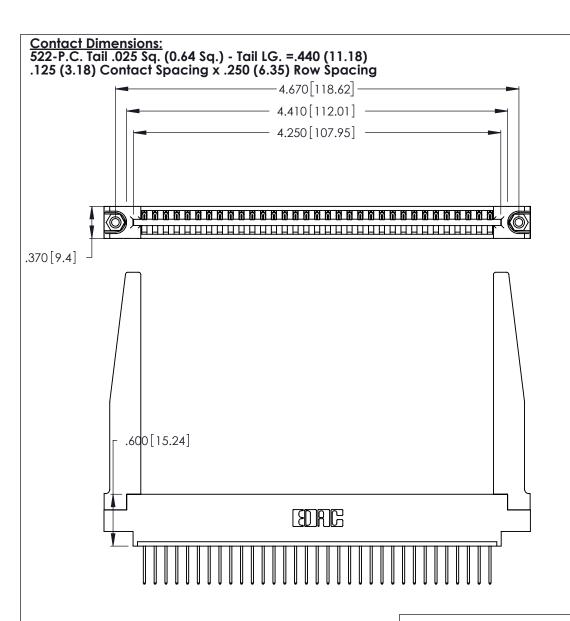

ON THE CONTACT TAILS, NICKEL UNDERPLATE

THIS IS A C.A.D. GENERATED DRAWING DO NOT MAKE MANUAL REVISIONS TO MASTER.

ISSUE NUMBER

ORIGINAL

1

**Contact Code 555** 

Contact Code 556

**Contact Code 558** 

**Contact Code 559** 

**Contact Code 560** 

INSULATOR MATERIAL: THERMOPLASTIC POLYESTER, UL 94V-0 CONTACT MATERIAL; COPPER, NICKEL, TIN ALLOY CA-725 CONTACT PLATING: GOLD ON THE MATING AREA, TIN-LEAD ON THE CONTACT TAILS, NICKEL UNDERPLATE

346/396 SERIES CARD EDGE CONNECTOR CONTACT CODE 555,556,558,559,560 DIMENSIONS

YOUR CONNECTION TO QUALITY & SERVICE

**EDAC INC** TORONTO, ONTARIO CANADA

THESE DRAWINGS AND SPECIFICATIONS ARE THE PROPERTY OF EDAC INC.,AND SHALL NOT BE REPRODUCED, OR COPIED OR USED AS THE BASIS FOR THE MANUFACTURE OR SALE OF APPARATUS WITHOUT WRITTEN PERMISSION.