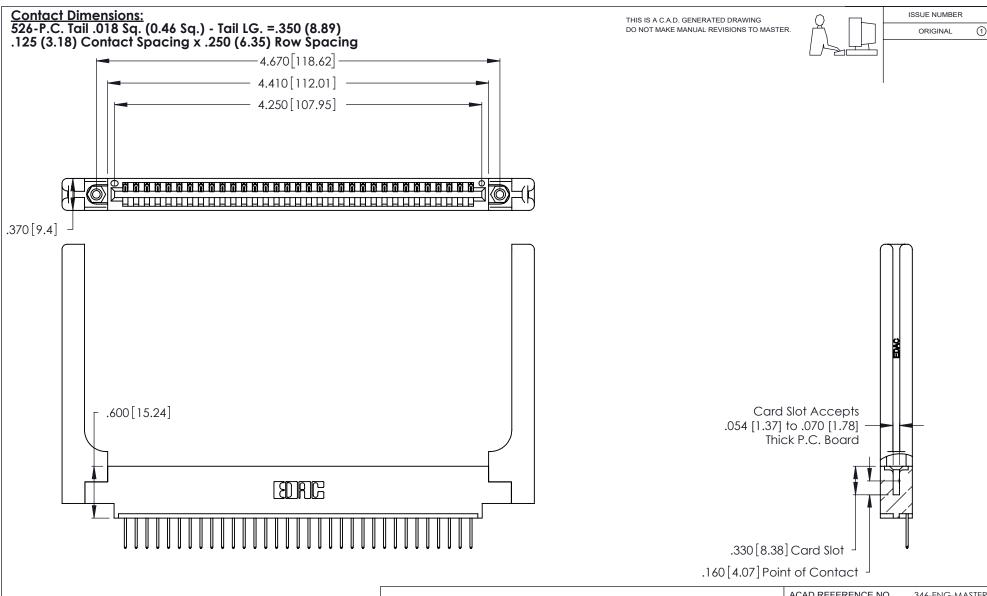

INSULATOR MATERIAL: THERMOPLASTIC POLYESTER, UL 94V-0 CONTACT MATERIAL; COPPER, NICKEL, TIN\_ALLOY CA-725

CONTACT PLATING: GOLD ON THE MATING AREA, TIN-LEAD ON THE CONTACT TAILS, NICKEL UNDERPLATE

346/396 SERIES CARD EDGE CONNECTOR PART NUMBER: 346-033-526-658

THIS IS A C.A.D. GENERATED DRAWING DO NOT MAKE MANUAL REVISIONS TO MASTER.

ISSUE NUMBER

ORIGINAL

1

**Contact Code 555** 

Contact Code 556

**Contact Code 558** 

**Contact Code 559** 

Contact Code 560

INSULATOR MATERIAL: THERMOPLASTIC POLYESTER, UL 94V-0 CONTACT MATERIAL; COPPER, NICKEL, TIN ALLOY CA-725 CONTACT PLATING: GOLD ON THE MATING AREA, TIN-LEAD ON THE CONTACT TAILS, NICKEL UNDERPLATE

346/396 SERIES CARD EDGE CONNECTOR CONTACT CODE 555,556,558,559,560 DIMENSIONS

YOUR CONNECTION TO QUALITY & SERVICE

**EDAC INC** TORONTO, ONTARIO CANADA

THESE DRAWINGS AND SPECIFICATIONS ARE THE PROPERTY OF EDAC INC.,AND SHALL NOT BE REPRODUCED, OR COPIED OR USED AS THE BASIS FOR THE MANUFACTURE OR SALE OF APPARATUS WITHOUT WRITTEN PERMISSION.