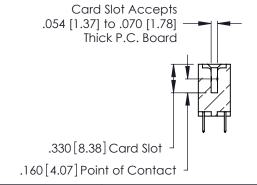

THIS IS A C.A.D. GENERATED DRAWING DO NOT MAKE MANUAL REVISIONS TO MASTER.

ISSUE NUMBER

ORIGINAL

1

**Contact Code 555** 

Contact Code 556

**Contact Code 558** 

**Contact Code 559** 

Contact Code 560

INSULATOR MATERIAL: THERMOPLASTIC POLYESTER, UL 94V-0 CONTACT MATERIAL; COPPER, NICKEL, TIN ALLOY CA-725 CONTACT PLATING: GOLD ON THE MATING AREA, TIN-LEAD

ON THE CONTACT TAILS, NICKEL UNDERPLATE

346/396 SERIES CARD EDGE CONNECTOR CONTACT CODE 555,556,558,559,560 DIMENSIONS

YOUR CONNECTION TO QUALITY & SERVICE

**EDAC INC** TORONTO, ONTARIO CANADA

THESE DRAWINGS AND SPECIFICATIONS ARE THE PROPERTY OF EDAC INC.,AND SHALL NOT BE REPRODUCED, OR COPIED OR USED AS THE BASIS FOR THE MANUFACTURE OR SALE OF APPARATUS WITHOUT WRITTEN PERMISSION.