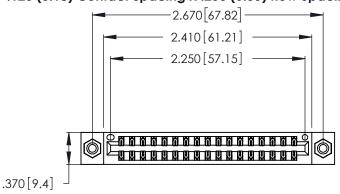

<u>Contact Dimensions:</u>
520-P.C. Tail .030x.018 (0.76x0.46) - Tail LG. = .175 (4.45) .125 (3.18) Contact Spacing x .250 (6.35) Row Spacing

- INSULATOR MATERIAL: THERMOPLASTIC POLYESTER, UL 94V-0 CONTACT MATERIAL; COPPER, NICKEL, TIN ALLOY CA-725
- CONTACT PLATING: GOLD ON THE MATING AREA, TIN-LEAD ON THE CONTACT TAILS, NICKEL UNDERPLATE

THIS IS A C.A.D. GENERATED DRAWING DO NOT MAKE MANUAL REVISIONS TO MASTER.

346/396 SERIES CARD EDGE CONNECTOR PART NUMBER: 346-034-520-208

**EDAC INC** TORONTO, ONTARIO CANADA

THESE DRAWINGS AND SPECIFICATIONS ARE THE PROPERTY OF EDAC INC., AND SHALL NOT BE REPRODUCED, OR COPIED OR USED AS THE BASIS FOR THE MANUFACTURE OR SALE OF APPARATUS WITHOUT WRITTEN PERMISSION.