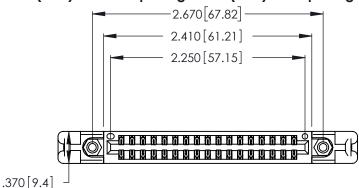

<u>Contact Dimensions:</u>
520-P.C. Tail .030x.018 (0.76x0.46) - Tail LG. = .175 (4.45) .125 (3.18) Contact Spacing x .250 (6.35) Row Spacing

INSULATOR MATERIAL: THERMOPLASTIC POLYESTER, UL 94V-0
CONTACT MATERIAL; COPPER, NICKEL, TIN ALLOY CA-725
CONTACT PLATING: GOLD ON THE MATING AREA, TIN-LEAD
ON THE CONTACT TAILS, NICKEL UNDERPLATE

346/396 SERIES CARD EDGE CONNECTOR CONTACT CODE 555,556,558,559,560 DIMENSIONS

YOUR CONNECTION TO QUALITY & SERVICE

**EDAC INC** TORONTO, ONTARIO CANADA

THESE DRAWINGS AND SPECIFICATIONS ARE THE PROPERTY OF EDAC INC.,AND SHALL NOT BE REPRODUCED, OR COPIED OR USED AS THE BASIS FOR THE MANUFACTURE OR SALE OF APPARATUS WITHOUT WRITTEN PERMISSION.