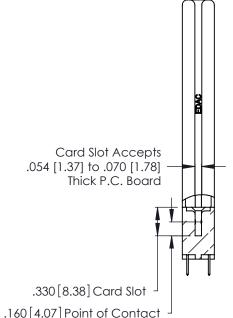

THIS IS A C.A.D. GENERATED DRAWING DO NOT MAKE MANUAL REVISIONS TO MASTER.

ISSUE NUMBER

ORIGINAL

1

**Contact Code 555** 

Contact Code 556

**Contact Code 558** 

**Contact Code 559** 

Contact Code 560

INSULATOR MATERIAL: THERMOPLASTIC POLYESTER, UL 94V-0 CONTACT MATERIAL; COPPER, NICKEL, TIN ALLOY CA-725 CONTACT PLATING: GOLD ON THE MATING AREA, TIN-LEAD

ON THE CONTACT TAILS, NICKEL UNDERPLATE

346/396 SERIES CARD EDGE CONNECTOR CONTACT CODE 555,556,558,559,560 DIMENSIONS

YOUR CONNECTION TO QUALITY & SERVICE

**EDAC INC** TORONTO, ONTARIO CANADA

THESE DRAWINGS AND SPECIFICATIONS ARE THE PROPERTY OF EDAC INC.,AND SHALL NOT BE REPRODUCED, OR COPIED OR USED AS THE BASIS FOR THE MANUFACTURE OR SALE OF APPARATUS WITHOUT WRITTEN PERMISSION.