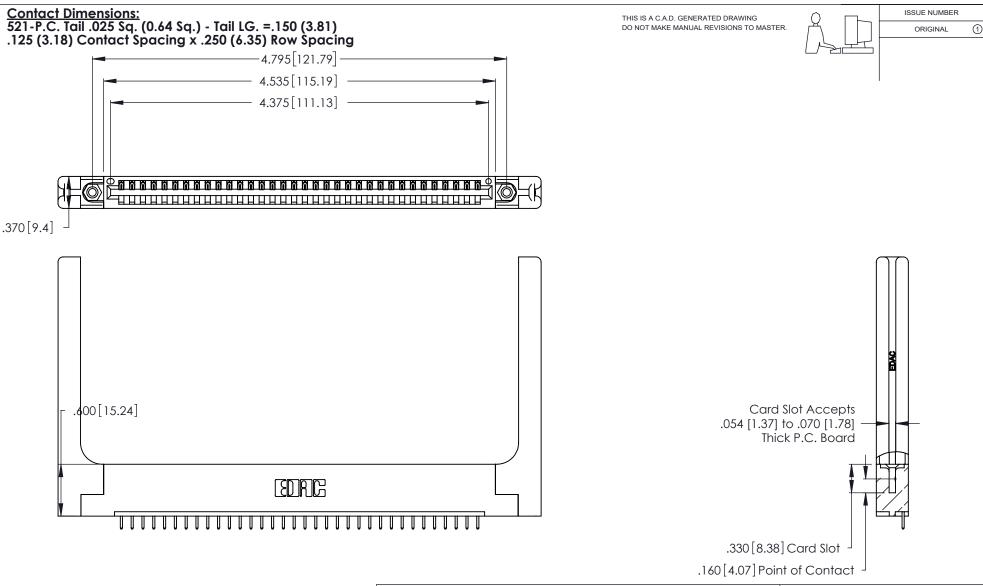

THIS IS A C.A.D. GENERATED DRAWING DO NOT MAKE MANUAL REVISIONS TO MASTER.

ISSUE NUMBER

ORIGINAL

1

**Contact Code 555** 

Contact Code 556

**Contact Code 558** 

**Contact Code 559** 

Contact Code 560

INSULATOR MATERIAL: THERMOPLASTIC POLYESTER, UL 94V-0 CONTACT MATERIAL; COPPER, NICKEL, TIN ALLOY CA-725 CONTACT PLATING: GOLD ON THE MATING AREA, TIN-LEAD ON THE CONTACT TAILS, NICKEL UNDERPLATE

346/396 SERIES CARD EDGE CONNECTOR CONTACT CODE 555,556,558,559,560 DIMENSIONS

YOUR CONNECTION TO QUALITY & SERVICE

**EDAC INC** TORONTO, ONTARIO CANADA

THESE DRAWINGS AND SPECIFICATIONS ARE THE PROPERTY OF EDAC INC.,AND SHALL NOT BE REPRODUCED, OR COPIED OR USED AS THE BASIS FOR THE MANUFACTURE OR SALE OF APPARATUS WITHOUT WRITTEN PERMISSION.