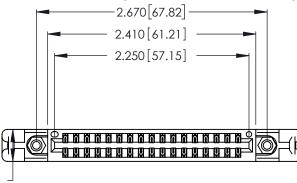

Contact Dimensions: 521-P.C. Tail .025 Sq. (0.64 Sq.) - Tail LG. =.150 (3.81) .125 (3.18) Contact Spacing x .250 (6.35) Row Spacing

INSULATOR MATERIAL: THERMOPLASTIC POLYESTER, UL 94V-0 CONTACT MATERIAL; COPPER, NICKEL, TIN\_ALLOY CA-725

CONTACT PLATING: GOLD ON THE MATING AREA, TIN-LEAD ON THE CONTACT TAILS, NICKEL UNDERPLATE

THIS IS A C.A.D. GENERATED DRAWING DO NOT MAKE MANUAL REVISIONS TO MASTER.

ISSUE NUMBER

ORIGINAL

1

346/396 SERIES CARD EDGE CONNECTOR PART NUMBER: 346-034-521-858