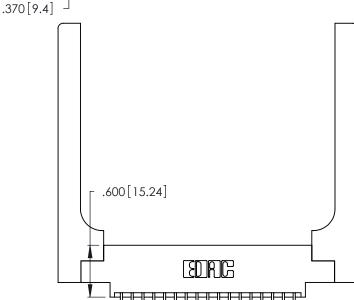

Contact Dimensions: 521-P.C. Tail .025 Sq. (0.64 Sq.) - Tail LG. =.150 (3.81) .125 (3.18) Contact Spacing x .250 (6.35) Row Spacing

INSULATOR MATERIAL: THERMOPLASTIC POLYESTER, UL 94V-0 CONTACT MATERIAL; COPPER, NICKEL, TIN\_ALLOY CA-725

CONTACT PLATING: GOLD ON THE MATING AREA, TIN-LEAD ON THE CONTACT TAILS, NICKEL UNDERPLATE

THIS IS A C.A.D. GENERATED DRAWING DO NOT MAKE MANUAL REVISIONS TO MASTER.

ISSUE NUMBER

ORIGINAL

1

346/396 SERIES CARD EDGE CONNECTOR PART NUMBER: 346-034-521-858