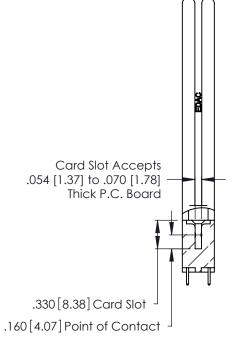

THIS IS A C.A.D. GENERATED DRAWING DO NOT MAKE MANUAL REVISIONS TO MASTER.

ISSUE NUMBER

ORIGINAL

1

**Contact Code 555** 

Contact Code 556

**Contact Code 558** 

**Contact Code 559** 

**Contact Code 560** 

INSULATOR MATERIAL: THERMOPLASTIC POLYESTER, UL 94V-0 CONTACT MATERIAL; COPPER, NICKEL, TIN ALLOY CA-725 CONTACT PLATING: GOLD ON THE MATING AREA, TIN-LEAD

ON THE CONTACT TAILS, NICKEL UNDERPLATE