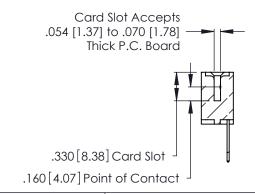

THIS IS A C.A.D. GENERATED DRAWING DO NOT MAKE MANUAL REVISIONS TO MASTER.

ISSUE NUMBER

ORIGINAL

1

**Contact Code 555** 

Contact Code 556

**Contact Code 558** 

**Contact Code 559** 

Contact Code 560

INSULATOR MATERIAL: THERMOPLASTIC POLYESTER, UL 94V-0 CONTACT MATERIAL; COPPER, NICKEL, TIN ALLOY CA-725 CONTACT PLATING: GOLD ON THE MATING AREA, TIN-LEAD ON THE CONTACT TAILS, NICKEL UNDERPLATE

346/396 SERIES CARD EDGE CONNECTOR CONTACT CODE 555,556,558,559,560 DIMENSIONS

YOUR CONNECTION TO QUALITY & SERVICE

**EDAC INC** TORONTO, ONTARIO CANADA

THESE DRAWINGS AND SPECIFICATIONS ARE THE PROPERTY OF EDAC INC.,AND SHALL NOT BE REPRODUCED, OR COPIED OR USED AS THE BASIS FOR THE MANUFACTURE OR SALE OF APPARATUS WITHOUT WRITTEN PERMISSION.