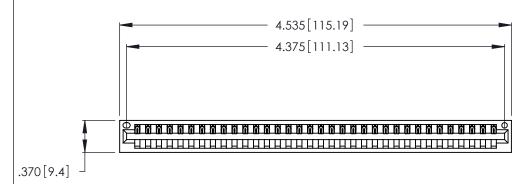

<u>Contact Dimensions:</u>
522-P.C. Tail .025 Sq. (0.64 Sq.) - Tail LG. =.440 (11.18)
.125 (3.18) Contact Spacing x .250 (6.35) Row Spacing

THIS IS A C.A.D. GENERATED DRAWING DO NOT MAKE MANUAL REVISIONS TO MASTER.

346/396 SERIES CARD EDGE CONNECTOR PART NUMBER: 346-034-522-101

**EDAC INC** TORONTO, ONTARIO CANADA

THESE DRAWINGS AND SPECIFICATIONS ARE THE PROPERTY OF EDAC INC.,AND SHALL NOT BE REPRODUCED, OR COPIED OR USED AS THE BASIS FOR THE MANUFACTURE OR SALE OF APPARATUS WITHOUT WRITTEN PERMISSION.