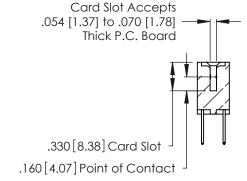

**Contact Code 560** 

INSULATOR MATERIAL: THERMOPLASTIC POLYESTER, UL 94V-0 CONTACT MATERIAL; COPPER, NICKEL, TIN ALLOY CA-725 CONTACT PLATING: GOLD ON THE MATING AREA, TIN-LEAD

ON THE CONTACT TAILS, NICKEL UNDERPLATE

346/396 SERIES CARD EDGE CONNECTOR CONTACT CODE 555,556,558,559,560 DIMENSIONS

YOUR CONNECTION TO QUALITY & SERVICE

**EDAC INC** TORONTO, ONTARIO CANADA

THESE DRAWINGS AND SPECIFICATIONS ARE THE PROPERTY OF EDAC INC.,AND SHALL NOT BE REPRODUCED, OR COPIED OR USED AS THE BASIS FOR THE MANUFACTURE OR SALE OF APPARATUS WITHOUT WRITTEN PERMISSION.