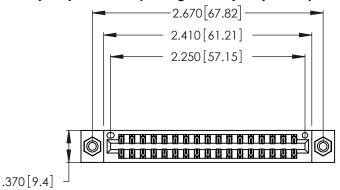

<u>Contact Dimensions:</u>
526-P.C. Tail .018 Sq. (0.46 Sq.) - Tail LG. =.350 (8.89)
.125 (3.18) Contact Spacing x .250 (6.35) Row Spacing

- INSULATOR MATERIAL: THERMOPLASTIC POLYESTER, UL 94V-0 CONTACT MATERIAL; COPPER, NICKEL, TIN\_ALLOY CA-725
- CONTACT PLATING: GOLD ON THE MATING AREA, TIN-LEAD ON THE CONTACT TAILS, NICKEL UNDERPLATE

THIS IS A C.A.D. GENERATED DRAWING DO NOT MAKE MANUAL REVISIONS TO MASTER.

1

| 346/396 SERIES CARD EDGE CONNECTOR |
|------------------------------------|
| PART NUMBER: 346-034-526-208       |

**EDAC INC** TORONTO, ONTARIO CANADA