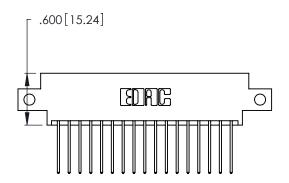

THIS IS A C.A.D. GENERATED DRAWING DO NOT MAKE MANUAL REVISIONS TO MASTER.

346/396 SERIES CARD EDGE CONNECTOR PART NUMBER: 346-034-540-812

**EDAC INC** TORONTO, ONTARIO CANADA

THESE DRAWINGS AND SPECIFICATIONS ARE THE PROPERTY OF EDAC INC.,AND SHALL NOT BE REPRODUCED, OR COPIED OR USED AS THE BASIS FOR THE MANUFACTURE OR SALE OF APPARATUS WITHOUT WRITTEN PERMISSION.

<u>Contact Dimensions:</u>
540-Wire Wrap .025 Sq. (0.64 Sq.) - Tail LG. =.560 (14.22)
.125 (3.18) Contact Spacing x .250 (6.35) Row Spacing

- INSULATOR MATERIAL: THERMOPLASTIC POLYESTER, UL 94V-0 CONTACT MATERIAL; COPPER, NICKEL, TIN ALLOY CA-725
- CONTACT PLATING: GOLD ON THE MATING AREA, TIN-LEAD ON THE CONTACT TAILS, NICKEL UNDERPLATE