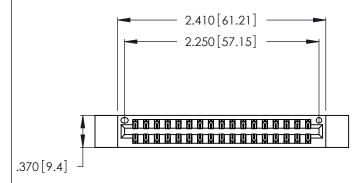

THIS IS A C.A.D. GENERATED DRAWING DO NOT MAKE MANUAL REVISIONS TO MASTER.

346/396 SERIES CARD EDGE CONNECTOR PART NUMBER: 346-034-540-812

**EDAC INC** TORONTO, ONTARIO CANADA

THESE DRAWINGS AND SPECIFICATIONS ARE THE PROPERTY OF EDAC INC.,AND SHALL NOT BE REPRODUCED, OR COPIED OR USED AS THE BASIS FOR THE MANUFACTURE OR SALE OF APPARATUS WITHOUT WRITTEN PERMISSION.

<u>Contact Dimensions:</u>
540-Wire Wrap .025 Sq. (0.64 Sq.) - Tail LG. =.560 (14.22)
.125 (3.18) Contact Spacing x .250 (6.35) Row Spacing

- INSULATOR MATERIAL: THERMOPLASTIC POLYESTER, UL 94V-0 CONTACT MATERIAL; COPPER, NICKEL, TIN ALLOY CA-725
- CONTACT PLATING: GOLD ON THE MATING AREA, TIN-LEAD ON THE CONTACT TAILS, NICKEL UNDERPLATE