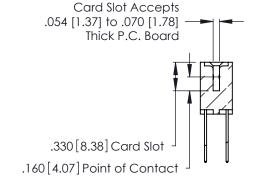

THIS IS A C.A.D. GENERATED DRAWING DO NOT MAKE MANUAL REVISIONS TO MASTER.

ISSUE NUMBER

ORIGINAL

1

**Contact Code 555** 

Contact Code 556

**Contact Code 558** 

**Contact Code 559** 

Contact Code 560

INSULATOR MATERIAL: THERMOPLASTIC POLYESTER, UL 94V-0 CONTACT MATERIAL; COPPER, NICKEL, TIN ALLOY CA-725 CONTACT PLATING: GOLD ON THE MATING AREA, TIN-LEAD

ON THE CONTACT TAILS, NICKEL UNDERPLATE

346/396 SERIES CARD EDGE CONNECTOR CONTACT CODE 555,556,558,559,560 DIMENSIONS

YOUR CONNECTION TO QUALITY & SERVICE

**EDAC INC** TORONTO, ONTARIO CANADA

THESE DRAWINGS AND SPECIFICATIONS ARE THE PROPERTY OF EDAC INC.,AND SHALL NOT BE REPRODUCED, OR COPIED OR USED AS THE BASIS FOR THE MANUFACTURE OR SALE OF APPARATUS WITHOUT WRITTEN PERMISSION.