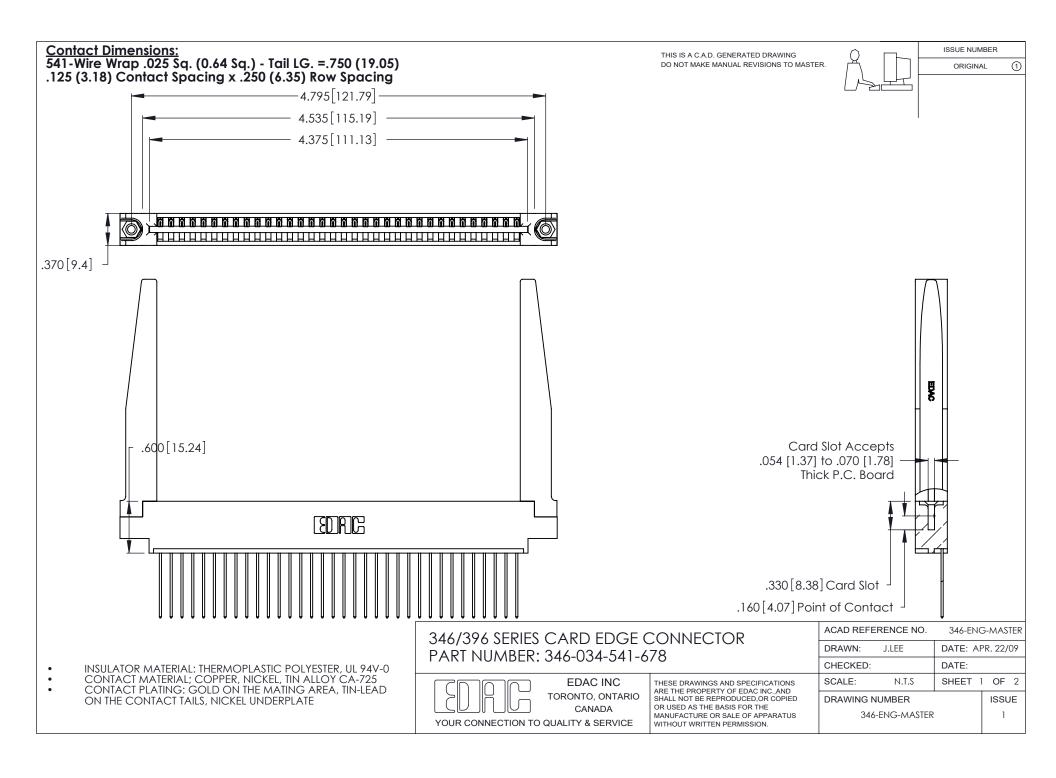

THIS IS A C.A.D. GENERATED DRAWING DO NOT MAKE MANUAL REVISIONS TO MASTER.

ISSUE NUMBER

ORIGINAL

1

**Contact Code 555** 

Contact Code 556

**Contact Code 558** 

**Contact Code 559** 

Contact Code 560

INSULATOR MATERIAL: THERMOPLASTIC POLYESTER, UL 94V-0 CONTACT MATERIAL; COPPER, NICKEL, TIN ALLOY CA-725 CONTACT PLATING: GOLD ON THE MATING AREA, TIN-LEAD ON THE CONTACT TAILS, NICKEL UNDERPLATE

346/396 SERIES CARD EDGE CONNECTOR CONTACT CODE 555,556,558,559,560 DIMENSIONS

YOUR CONNECTION TO QUALITY & SERVICE

**EDAC INC** TORONTO, ONTARIO CANADA

THESE DRAWINGS AND SPECIFICATIONS ARE THE PROPERTY OF EDAC INC.,AND SHALL NOT BE REPRODUCED, OR COPIED OR USED AS THE BASIS FOR THE MANUFACTURE OR SALE OF APPARATUS WITHOUT WRITTEN PERMISSION.