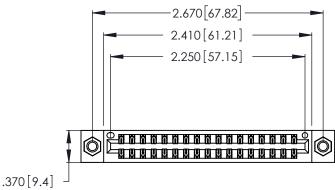

<u>Contact Dimensions:</u>
555-Extender Board Bend (Code 500 Contacts)
See Sheet 2 for Contact Code 555, 556, 558, 559, 560 Dimensions

- INSULATOR MATERIAL: THERMOPLASTIC POLYESTER, UL 94V-0 CONTACT MATERIAL; COPPER, NICKEL, TIN\_ALLOY CA-725
- CONTACT PLATING: GOLD ON THE MATING AREA, TIN-LEAD ON THE CONTACT TAILS, NICKEL UNDERPLATE

THIS IS A C.A.D. GENERATED DRAWING DO NOT MAKE MANUAL REVISIONS TO MASTER.

| 346/396 SERIES CARD EDGE CONNECTOR |
|------------------------------------|
| PART NUMBER: 346-034-555-207       |

**EDAC INC** TORONTO, ONTARIO CANADA