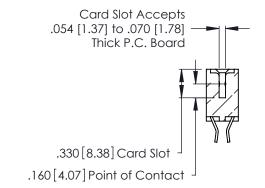

THIS IS A C.A.D. GENERATED DRAWING DO NOT MAKE MANUAL REVISIONS TO MASTER.

ISSUE NUMBER

ORIGINAL

1

**Contact Code 555** 

Contact Code 556

**Contact Code 558** 

**Contact Code 559** 

**Contact Code 560** 

INSULATOR MATERIAL: THERMOPLASTIC POLYESTER, UL 94V-0 CONTACT MATERIAL; COPPER, NICKEL, TIN ALLOY CA-725 CONTACT PLATING: GOLD ON THE MATING AREA, TIN-LEAD

ON THE CONTACT TAILS, NICKEL UNDERPLATE

346/396 SERIES CARD EDGE CONNECTOR CONTACT CODE 555,556,558,559,560 DIMENSIONS

YOUR CONNECTION TO QUALITY & SERVICE

**EDAC INC** TORONTO, ONTARIO CANADA

THESE DRAWINGS AND SPECIFICATIONS ARE THE PROPERTY OF EDAC INC.,AND SHALL NOT BE REPRODUCED, OR COPIED OR USED AS THE BASIS FOR THE MANUFACTURE OR SALE OF APPARATUS WITHOUT WRITTEN PERMISSION.