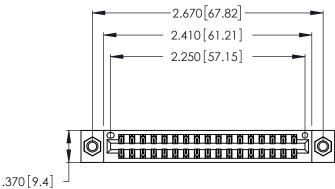

Contact Dimensions:
556-Extender Board Bend (Code 520 Contacts)
See Sheet 2 for Contact Code 555, 556, 558, 559, 560 Dimensions

- INSULATOR MATERIAL: THERMOPLASTIC POLYESTER, UL 94V-0 CONTACT MATERIAL; COPPER, NICKEL, TIN\_ALLOY CA-725
- CONTACT PLATING: GOLD ON THE MATING AREA, TIN-LEAD ON THE CONTACT TAILS, NICKEL UNDERPLATE

THIS IS A C.A.D. GENERATED DRAWING DO NOT MAKE MANUAL REVISIONS TO MASTER.

ISSUE NUMBER ORIGINAL 1

| 346/396 SERIES CARD EDGE CONNECTOR |
|------------------------------------|
| PART NUMBER: 346-034-556-207       |