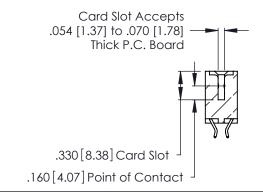

THIS IS A C.A.D. GENERATED DRAWING DO NOT MAKE MANUAL REVISIONS TO MASTER.

ISSUE NUMBER

ORIGINAL

1

**Contact Code 555** 

Contact Code 556

**Contact Code 558** 

**Contact Code 559** 

Contact Code 560

INSULATOR MATERIAL: THERMOPLASTIC POLYESTER, UL 94V-0 CONTACT MATERIAL; COPPER, NICKEL, TIN ALLOY CA-725 CONTACT PLATING: GOLD ON THE MATING AREA, TIN-LEAD

ON THE CONTACT TAILS, NICKEL UNDERPLATE

346/396 SERIES CARD EDGE CONNECTOR CONTACT CODE 555,556,558,559,560 DIMENSIONS

YOUR CONNECTION TO QUALITY & SERVICE

**EDAC INC** TORONTO, ONTARIO CANADA

THESE DRAWINGS AND SPECIFICATIONS ARE THE PROPERTY OF EDAC INC.,AND SHALL NOT BE REPRODUCED, OR COPIED OR USED AS THE BASIS FOR THE MANUFACTURE OR SALE OF APPARATUS WITHOUT WRITTEN PERMISSION.