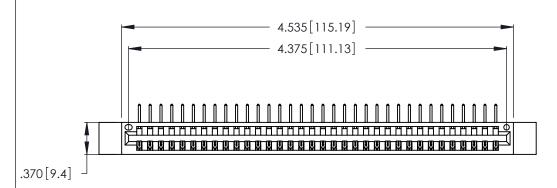

| 346/396 SERIES CARD EDGE CONNECTOR |
|------------------------------------|
| PART NUMBER: 346-034-558-112       |

YOUR CONNECTION TO QUALITY & SERVICE

**EDAC INC** TORONTO, ONTARIO CANADA

THESE DRAWINGS AND SPECIFICATIONS ARE THE PROPERTY OF EDAC INC., AND SHALL NOT BE REPRODUCED, OR COPIED OR USED AS THE BASIS FOR THE MANUFACTURE OR SALE OF APPARATUS WITHOUT WRITTEN PERMISSION.

Contact Dimensions:
558-90 Degree Bend (Code 541 Contacts)
See Sheet 2 for Contact Code 555, 556, 558, 559, 560 Dimensions

THIS IS A C.A.D. GENERATED DRAWING DO NOT MAKE MANUAL REVISIONS TO MASTER.

- INSULATOR MATERIAL: THERMOPLASTIC POLYESTER, UL 94V-0 CONTACT MATERIAL; COPPER, NICKEL, TIN ALLOY CA-725
- CONTACT PLATING: GOLD ON THE MATING AREA, TIN-LEAD ON THE CONTACT TAILS, NICKEL UNDERPLATE