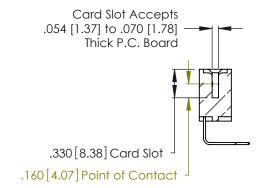

THIS IS A C.A.D. GENERATED DRAWING DO NOT MAKE MANUAL REVISIONS TO MASTER.

ISSUE NUMBER

ORIGINAL

1

**Contact Code 555** 

Contact Code 556

**Contact Code 558** 

**Contact Code 559** 

Contact Code 560

INSULATOR MATERIAL: THERMOPLASTIC POLYESTER, UL 94V-0 CONTACT MATERIAL; COPPER, NICKEL, TIN ALLOY CA-725 CONTACT PLATING: GOLD ON THE MATING AREA, TIN-LEAD ON THE CONTACT TAILS, NICKEL UNDERPLATE