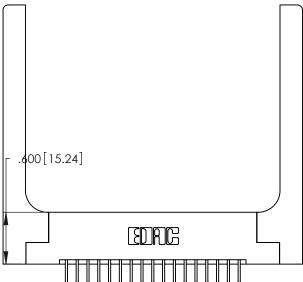

Contact Dimensions:
558-90 Degree Bend (Code 541 Contacts)
See Sheet 2 for Contact Code 555, 556, 558, 559, 560 Dimensions

Card Slot Accepts .054 [1.37] to .070 [1.78] Thick P.C. Board

- INSULATOR MATERIAL: THERMOPLASTIC POLYESTER, UL 94V-0 CONTACT MATERIAL; COPPER, NICKEL, TIN ALLOY CA-725
- CONTACT PLATING: GOLD ON THE MATING AREA, TIN-LEAD ON THE CONTACT TAILS, NICKEL UNDERPLATE

| 346/396 SERIES CARD EDGE CONNECTOR |
|------------------------------------|
| PART NUMBER: 346-034-558-258       |

YOUR CONNECTION TO QUALITY & SERVICE

**EDAC INC** TORONTO, ONTARIO CANADA

THESE DRAWINGS AND SPECIFICATIONS ARE THE PROPERTY OF EDAC INC.,AND SHALL NOT BE REPRODUCED, OR COPIED OR USED AS THE BASIS FOR THE MANUFACTURE OR SALE OF APPARATUS WITHOUT WRITTEN PERMISSION.