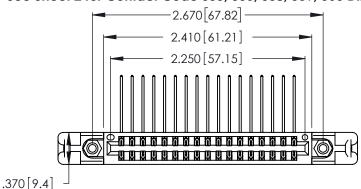

Contact Dimensions:
558-90 Degree Bend (Code 541 Contacts)
See Sheet 2 for Contact Code 555, 556, 558, 559, 560 Dimensions

Card Slot Accepts .054 [1.37] to .070 [1.78] Thick P.C. Board

- INSULATOR MATERIAL: THERMOPLASTIC POLYESTER, UL 94V-0 CONTACT MATERIAL; COPPER, NICKEL, TIN ALLOY CA-725
- CONTACT PLATING: GOLD ON THE MATING AREA, TIN-LEAD ON THE CONTACT TAILS, NICKEL UNDERPLATE

| 346/396 SERIES CARD EDGE CONNECTOR |
|------------------------------------|
| PART NUMBER: 346-034-558-258       |

YOUR CONNECTION TO QUALITY & SERVICE

**EDAC INC** TORONTO, ONTARIO CANADA

THESE DRAWINGS AND SPECIFICATIONS ARE THE PROPERTY OF EDAC INC.,AND SHALL NOT BE REPRODUCED, OR COPIED OR USED AS THE BASIS FOR THE MANUFACTURE OR SALE OF APPARATUS WITHOUT WRITTEN PERMISSION.