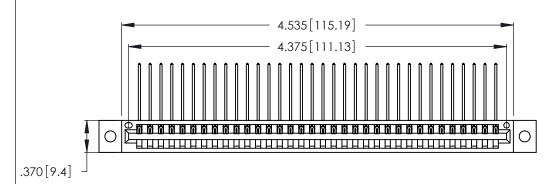

| 346/396 SERIES CARD EDGE CONNECTOR |
|------------------------------------|
| PART NUMBER: 346-034-559-102       |

**EDAC INC** TORONTO, ONTARIO CANADA

THESE DRAWINGS AND SPECIFICATIONS ARE THE PROPERTY OF EDAC INC., AND SHALL NOT BE REPRODUCED, OR COPIED OR USED AS THE BASIS FOR THE MANUFACTURE OR SALE OF APPARATUS WITHOUT WRITTEN PERMISSION.

| ACAD REFE | RENCE NO.   | 346-ENG  | G-MASTER  |
|-----------|-------------|----------|-----------|
| DRAWN:    | J.LEE       | DATE: AF | PR. 22/09 |
| CHECKED:  |             | DATE:    |           |
| SCALE:    | N.T.S       | SHEET    | OF 2      |
| DRAWING N | IUMBER      |          | ISSUE     |
| 346       | -ENG-MASTER |          | 1         |
|           |             |          |           |