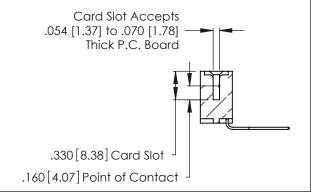

THIS IS A C.A.D. GENERATED DRAWING DO NOT MAKE MANUAL REVISIONS TO MASTER.

ISSUE NUMBER

ORIGINAL

1

**Contact Code 555** 

Contact Code 556

**Contact Code 558** 

**Contact Code 559** 

**Contact Code 560** 

INSULATOR MATERIAL: THERMOPLASTIC POLYESTER, UL 94V-0 CONTACT MATERIAL; COPPER, NICKEL, TIN ALLOY CA-725 CONTACT PLATING: GOLD ON THE MATING AREA, TIN-LEAD ON THE CONTACT TAILS, NICKEL UNDERPLATE

346/396 SERIES CARD EDGE CONNECTOR CONTACT CODE 555,556,558,559,560 DIMENSIONS

YOUR CONNECTION TO QUALITY & SERVICE

**EDAC INC** TORONTO, ONTARIO CANADA

THESE DRAWINGS AND SPECIFICATIONS ARE THE PROPERTY OF EDAC INC.,AND SHALL NOT BE REPRODUCED, OR COPIED OR USED AS THE BASIS FOR THE MANUFACTURE OR SALE OF APPARATUS WITHOUT WRITTEN PERMISSION.