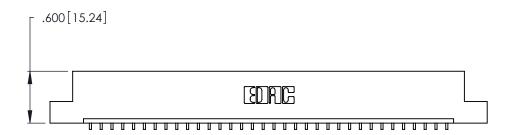

| 346/396 SERIES CARD EDGE CONNECTOR |
|------------------------------------|
| PART NUMBER: 346-034-559-102       |

**EDAC INC** TORONTO, ONTARIO CANADA

THESE DRAWINGS AND SPECIFICATIONS ARE THE PROPERTY OF EDAC INC., AND SHALL NOT BE REPRODUCED, OR COPIED OR USED AS THE BASIS FOR THE MANUFACTURE OR SALE OF APPARATUS WITHOUT WRITTEN PERMISSION.

| ACAD REFE | RENCE NO.   | 346-ENG  | G-MASTER  |
|-----------|-------------|----------|-----------|
| DRAWN:    | J.LEE       | DATE: AF | PR. 22/09 |
| CHECKED:  |             | DATE:    |           |
| SCALE:    | N.T.S       | SHEET    | OF 2      |
| DRAWING N | IUMBER      |          | ISSUE     |
| 346       | -ENG-MASTER |          | 1         |
|           |             |          |           |